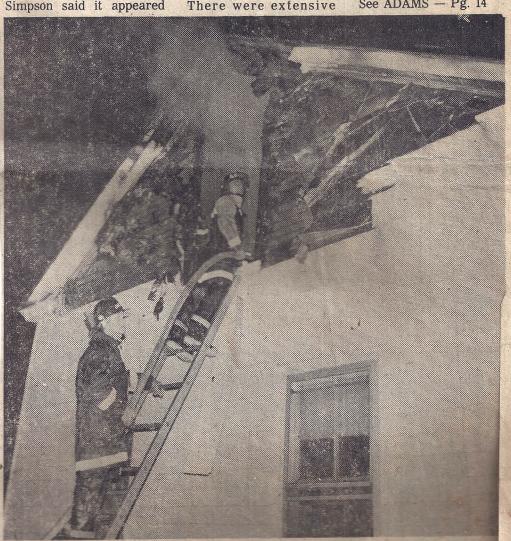

# Fire Hits Apartment Addition

ADAMS - An unoccupied the blaze broke out in the damages to the roof and se-166-year-old brick apartment house at 37 E. Church St. was extensively damaged Monday night by a fire of undetermined cause.

Fire Chief Robert D.

wood-frame addition to a stairway between the first cond floor, and smoke and and second floors of the ad- water damages to the lower dition.

> and Adams Center cut tion. through the metal roof of the second floor and roof.

"The fire could have gotten to the roof of the main building in another five minutes," Chief Simpson said, adding, "within two minutes after we put the water to it, down."

There were extensive

level. No fire and only some Firefighters from Adams smoke entered the brick sec-

BLAZE DAMAGES BUILDING--An apartment, attached to the historic brick bank building at 37 E. Church Street, Adams, was heavily damaged by a fire which erupted Monday night. Adams firemen were aided by Adams Center department as they fought to bring the blaze under control. Five apartments, owned by Donald Edgar, [pictured] are housed in the former bank building and the wood frame addition. The upper story of the addition was destroyed and the lower story suffered severe water damage. Smoke and minor water damage were reported in the brick structure. **JOURNAL PHOTOS** 