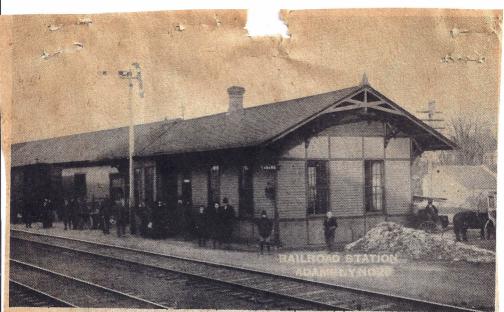

# Blaze B stroys Railroad Station

time firemen arrived at the structure and a chimney. scene last Wednesday after- Deputy Gary Fish of the fire. There were no power noon.

Flames and dense smoke Within an hour, all that viewed in connection with the had engulfed the abandoned remained upright was the fire by Deputy Fish and Adams Railroad depot by the sketetal remains of the Deputy Kevin Furkin due to

The structure, owned by Department said Thursday structure, officers noted. Con Rail, quickly turned into a that the fire was of a blazing mass after the alarm suspicious nature and had appeared that the fire origiwas turned in at 5:45 p.m. been turned over to the Detec- nated in the center section of tive Division for furthur the building which measured investigation.

The depot, believed to have been built around 1900 or earlier, had fallen into a state of disrepair in recent years, following the discontinuation of passenger service. In the past, New York Central and Con Rail had rented the structure to local businesses for storage facilities. The last firm believed to have used the structure for storage was G.L. Thomas & Sons, Adams, and that was four or five years ago.

The first rail line through Adams was completed in 1851 under the Rome, Watertown & Ogdensburg system. New York Central leased the lines in 1891.

RAILROAD STATION BURNS - Firemen from three departments battled the blaze which destroyed the abandoned railroad station in Adams last Wednesday. The structure was engulfed in flames when firemen arrived and intense heat ignited the end of Agway facilities nearby. Firefighters quickly extinguished the fire to prevent major damage to the Agway building. The old railroad station, believed to have been constructed around 1900 or earlier, had been used for storage facilities in recent years but was vacant at the time the fire erupted.

Lisk Bridge

Lisk

Jisk Bridge

BEFORE AND AFTER - The top photo [from the South Jefferson Historical Assn. collection] shows the Adams railroad depot as it appeared in 1909 when passenger service was widely used. The bottom photo shows firemen battling the blaze that completely destroyed the abandoned station last Wednesday. The alarm was turned in at approximately 5:45 p.m.