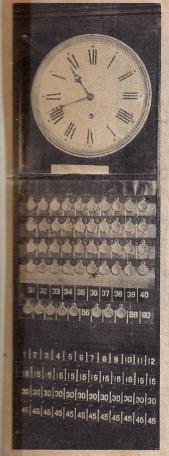

HOTEL CLOCK -- The old Adams Hotel clock is on display at South Jefferson Historical Association's museum. The tags were used to show which rooms were occupied. The hotel was constructed in the late 1800's.