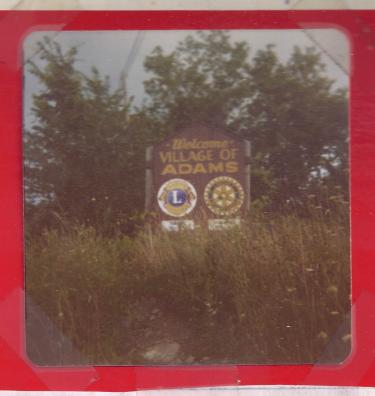

# **ADAMS NY**

**Compiled by** 

Ray R and Sally A Dockstader

1980

NAME

1980

This sign is on West Church Stree just before the New York Central Internass.

SUBJECT ADAMS, N