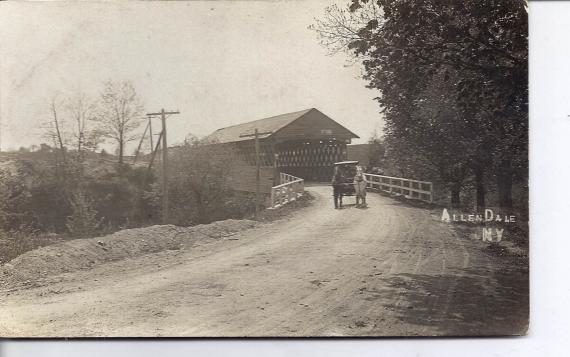

Lisk Bridge

Lisk

Jisk Bridge

BEFORE AND AFTER - The top photo [from the South Jefferson Historical Assn. collection] shows the Adams railroad depot as it appeared in 1909 when passenger service was widely used. The bottom photo shows firemen battling the blaze that completely destroyed the abandoned station last Wednesday. The alarm was turned in at approximately 5:45 p.m.