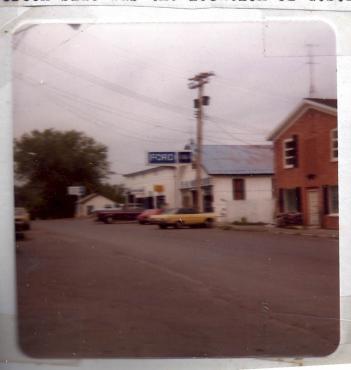

Lower right was where Dell Greenley & Sons Auto Dealers was located.

Lower left-at the site of Ford Motors also once stood A.V.Bettinget Carriage Manufactory. Also, the old Roy Green house, mentioned below, was a candle factory (the site of it anyway) On the 1864 map, there is a candle & soap manuf. there operated by E.D.Spicer.