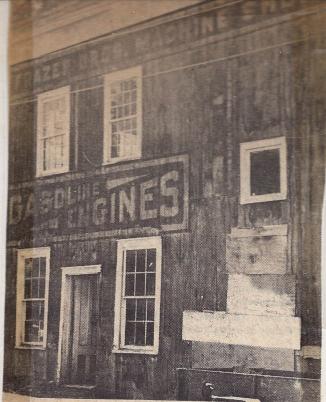

The Wade Buick-Pontiac VanWaldick joined the firm in noted that some property had never undertaken, the firm facilities. Although it was year,

FROM 1980 LABOR DAY PARADE

REMINDERS OF THE PAST--When the siding was removed from the South Jefferson Historical Association's building on Grange Avenue, it was like turning back the pages of time. The old lettering for Frazer Bros. Machine Shop, manufacturers of one and two cylinder marine engines from 1908 to 1914, was clearly visible. The engines [such as the one

pictured which is on display at the museum annex], were shipped to many countries to power fishing vessels. Frazer Bros. also served as the Durant auto dealership and the building later housed Edward Groves' machine shop for nearly 20 years. It was purchased this year from Kenneth Barrett. JOURNAL PHOTOS

# Museum Uncovers Signs For Old Engine Firm

there was a reminder of the earlier this year. past. The signs for the comweathered wood.

Shortly after the turn of the property to the Frazer ported engines were made in entury, Frazer Brothers Brothers in February, 1905, one and two cylinder models George and John) were turn- and the property remained and were shipped to many ng out small marine engines under that ownership until countries for use in fishing which were shipped all over June, 1950. Arthur E. Harley crafts. The single cylinder the world. Those engines were owned the property for a short engines were rated at 1½ manufactured right here in time before it was sold to horsepower while the larger Edward Groves in 1954. Mr. ones developed approximately Last week, when the old Groves, operated a welding 4 h.p. The engines, which siding was removed from the and machine shop at the were started by a large flybuilding on Grange Avenue location for many years before wheel, could be hooked up in which was purchased earlier it was sold to Kenneth Barrett tandem for more power. (The this year by the South Jeffer- in 1972. The historical associa- museum has one of the enson Historical Association, tion purchased the building gines on display in an old

The Frazer engines were pany were still visible on the manufactured here during a firm served as the Durant auto six-year span from 1908 to dealership in Adams. William Dixon deeded the 1914. The 2-cycle, double-