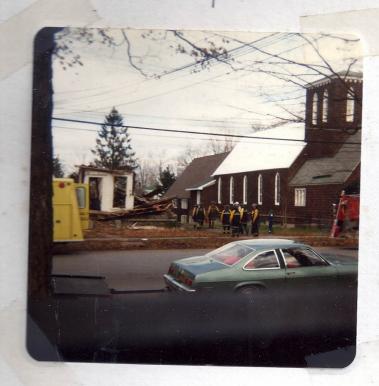

# Blaze B stroys Railroad Station

time firemen arrived at the structure and a chimney. scene last Wednesday after- Deputy Gary Fish of the fire. There were no power noon.

Flames and dense smoke Within an hour, all that viewed in connection with the had engulfed the abandoned remained upright was the fire by Deputy Fish and Adams Railroad depot by the sketetal remains of the Deputy Kevin Furkin due to

The structure, owned by Department said Thursday structure, officers noted. Con Rail, quickly turned into a that the fire was of a blazing mass after the alarm suspicious nature and had appeared that the fire origiwas turned in at 5:45 p.m. been turned over to the Detec- nated in the center section of tive Division for furthur the building which measured investigation.

The first rail line through Adams was completed in 1851 under the Rome, Watertown & Ogdensburg system. New York Central leased the lines in 1891.

RAILROAD STATION BURNS - Firemen from three departments battled the blaze which destroyed the abandoned railroad station in Adams last Wednesday. The structure was engulfed in flames when firemen arrived and intense heat ignited the end of Agway facilities nearby. Firefighters quickly extinguished the fire to prevent major damage to the Agway building. The old railroad station, believed to have been constructed around 1900 or earlier, had been used for storage facilities in recent years but was vacant at the time the fire erupted.

Lisk Bridge

Lisk

Jisk Bridge

BEFORE AND AFTER - The top photo [from the South Jefferson Historical Assn. collection] shows the Adams railroad depot as it appeared in 1909 when passenger service was widely used. The bottom photo shows firemen battling the blaze that completely destroyed the abandoned station last Wednesday. The alarm was turned in at approximately 5:45 p.m.