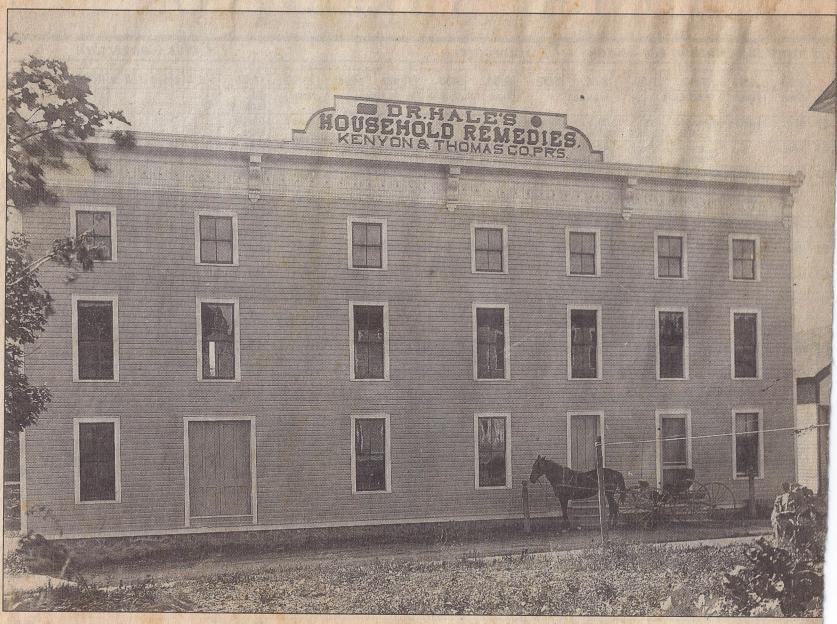

Upper photos-bldg. now owned by Gordon Dobbins, was once a factory which manufactured salve and linimints. It was made by H.O.Kenyon and marketed under the name of Dr.Hale's Linimint. It is located on Grange Avenue; this was once called River Street. Later, it was used as an auction barn. Below, are views of a house down the same atreet.

Upper photos-Dr. Austin K.Hale, b. 1850, son of Dr. Austin P.Hale, from Mass., sold his salves and made them here. He also was a trustee of the Adams furniture and Manufacturing Co., est. 1888; D.A. Dwight, pres. The bldg. from which they operated were two: 50 X 100 feet and 3 stories and 50 X 100 feet, 2 stories. Possibly here?