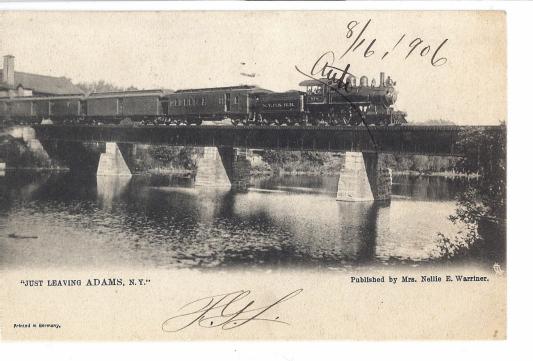

The first rail line through Adams was completed in 1851 under the Rome, Watertown & Ogdensburg system. New York Central leased the lines in 1891.

RAILROAD STATION BURNS - Firemen from three departments battled the blaze which destroyed the abandoned railroad station in Adams last Wednesday. The structure was engulfed in flames when firemen arrived and intense heat ignited the end of Agway facilities nearby. Firefighters quickly extinguished the fire to prevent major damage to the Agway building. The old railroad station, believed to have been constructed around 1900 or earlier, had been used for storage facilities in recent years but was vacant at the time the fire erupted.

JOURNAL PHOTOS

The old Mill Street bridge is shown in the late 1800s. The sign over the bridge says Ten Dollars Fine for Driving on This Bridge Faster Than a Walk. The bridge, used during the Civil War, was damaged in the flood of 1869

and then repaired. A new bridge was bullt in 1895 during the tentus of Mayor James B. Wise. The photo was submitted by David E. Frink, Haute Watertown.

There are some really beautiful residences here in town.