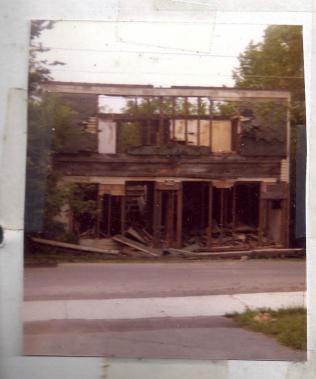

BUILDING BEING DISMANTLED - The house on Grange Avenue, formerly belonging to Adella Button, is being dismantled by R.S. Dockstader. The Village of Adams plans to retain the parcel of land after the salvage operations are completed. The building was one of sever on Grange Avenue which have drawn complaints from residents of that neighborhood over the past two years.