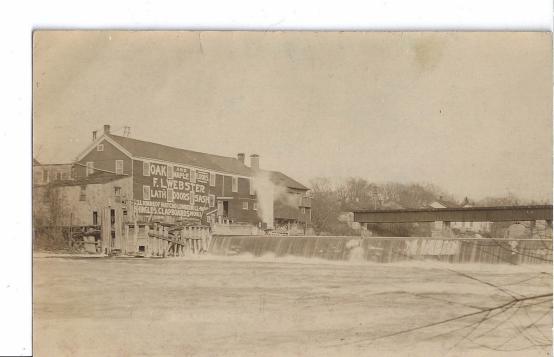

The above right picture is C.N.Snyder and Son on W.Church St.They still use the same old buildings that once were the F.L.Webster Lumber Mill. Above left is the back view of C.N.Snyder as seen from Liberty Street. The water was quite low during the summer.