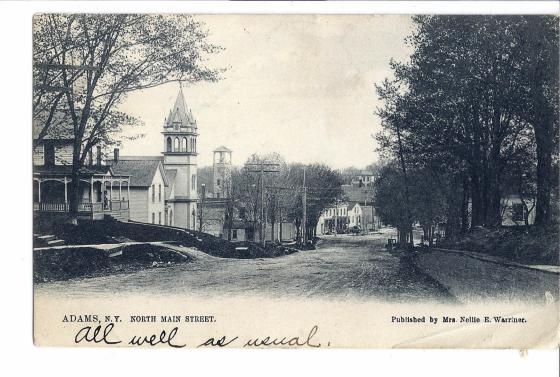

ADAMS, NEW YORK...is situated in the southern part of Jefferson County, surrounded by on the north, Hounsfield; south, Lorraine; west, by Henderson and east by Rodman.It is watered by Sandy Creek. The town was formed April 1, 1802 from Mexico, and received its name in honor of Pres. John Adams.It was known also as Aleppo and No.7, and was part of the "Eleven Towns" or "Black River Tract."

The water tower..located on Route 11 or North Main Street ersberg stands on "Doxtater's Hill."

Trapper<sup>™</sup>
PORTFOLIO

All along Sandy Creek area were many old, mostly abandoned factories. The Roy Green house, now used for storage by K-B Motors, was at one time E.D.Spicer's candle and Soap factory. About where O.D. Greene is was a woolen factory, est. by Julius Fox, 1860-sold to various owners over the years, e.g. W.R.Willis, Jr.; in 1864, to Wm. Wheeler; 1889, to W.H. Proctor, of Ogdnesburg, who formed the Adams Lumber Co. There was a planing mill and a blind & sash mill, est. 1860 by W.C. Wheeler; opposite the bank where Grange Ave, now runs was a tannery, est. 1831 by J.S. Lewis; another tannery owned hy the Weavers. Along Liberty St. bank was cheese factory, est. 1864 by Huestis, Lewis and Ingraham. About opposite the creek was Holman & Withington Foundry and Machine; along Spring St. bank about where the Niagara Mohawk sublet is was a Brewery and Malt house owned by Kellogg and Patrick.