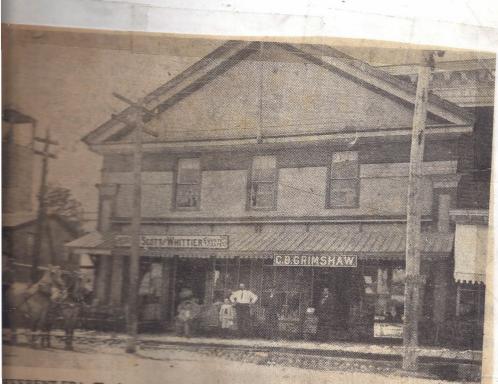

aided. It is on the 1864 map.

Looking head on at a South-bound freight train. They pass through town several times daily, but never stop.

The former laundromat building on Main Street, which was demolished a building of the century. This old the structure when Scott & Whittier [Funeral Directors - Furniture and C.B. Grimshaw were headquartered there. The building which had served as the control in the earlier 1800's was moved to the downtown site from East