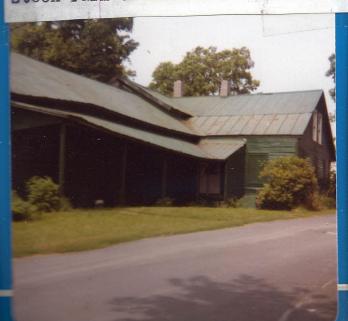

The ADAMS AGWAY...located just off West Church Street.Upper left shows an entrance virtually hidden due to overgrowth. Without a doubt, the gite housed other long fergotten businesses.

Lower right is a view of Agway as seen from the old depot.

The Agway was once the R.P. White Malt house. At one time, the street-then called Railroad St., was level with the tracks that now are on the underpass! This explains the use of the front (now side) door. Phelps St. at one time crossed these tracks.

R.P.White sold his malt house in 1876 to W.A, & E.J. Waite who established their own Malting business.

Lower right was probably an original part of RosemaryCreamery which was what Dairylea originally was.