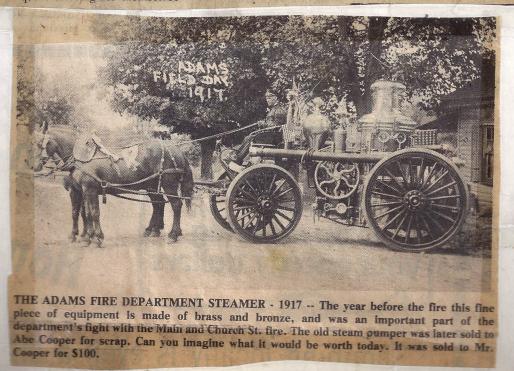

## Tempest Fire Co. Est. 1853-44 men.

Upper left is Gables Nursing Home and is at the top of the North Main St. hill on the east side.

Upper right is taken at the top of the North Main St. hill looking toward downtown.