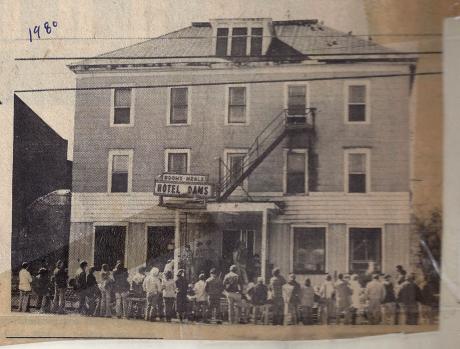

IN EARLY 1900'S--The Hotel Adams was operated under the name "Continental" during the early 1900's. When James B. Worthen was proprietor in 1909, the Hotel boasted modern, refurnished accommodations at rates of only \$2.00 per day. The Hotel is believed to have been

are thown enjoying a summer afternoon on the porch of the was torn off during the summer of 1966.

**PORTFOLIO** 

dated back nearly a century-- Martin and Virginia Sullivan disastrous fire on Thursday. Roberta Raymond apparently or possibly even more--were who had operated the Adams August 28, 1884, not only sent took possession of the hotel in sold at an auction Saturday at landmark for more than 20 the Institute looking for ano- 1907. the Hotel Adams. The auction years. conducted by Hobart and Robert Hutchinson, was held to ment was not sold, since the a total of 30 Adams busi- first opened, but in 1909 Smith, nearly five years

HOTEL CLOCK -- The old Adams Hotel clock is on display at South Jefferson Historical Association's museum. The tags were used to show which rooms were occupied. The hotel was constructed in the late 1800's.

JOURNAL PHOTO

hotel will remain open and nesses. Ironically, the James B. Worthen was proefforts are currently underway \$104,795 fire sparked interest prietor of the establishment owned the batel from 15 to find a buyer for the pro- in better fire-fighting equip- under the name of the Conti- 1926 and it was sold to Ch perty.

Building is believed to have less common in the village. booklet, which was published encountered financial def been built in 1893 or 1894. In the 1870's and 1880's by the Fire Department in ties during the Department approximately a decade after a portions of the property 1909, the Continental was years when it was deed disastrous fire destroyed much passed through approximately touted as recently refurnished bank ownership. of the West side of Main Street ten different owners but re- and refitted to provide first. The past two compens and the Block which extended cords show that Catherine X. class accommodations -- all at a ever have operated the from Main Street over the site Dwight sold property to Her- rate of only \$2.00 per day. At for nearly a 40 years said of the present Hotel.

in 1837. It was later deeded to Solon D. Hungerford in 1861. Gen. Hungerford, a prominent citizen and banker in Adams. and a founder of Hungerford Collegiate Institute here, sold the property to Thomas P. Saunders in 1864. portion of the property apparently was sold to George Cooper in 1868 and some time after that the large brick building which housed the Cooper House was constructed. The Cooper House was situated on the site of the present Dwight Block (Ring's Variety Store) and extended along West Church Street also encompassing the adjacent Hotel property. In addition to housing several shops and stores, the Adams Collegiate Institute also was housed in the massive building for two

Many furnishings which settle the estate of the late years from 1882 to 1884. The Walt in December 1884 and ther home but also burned 10. It is not known what the the longest period of or Restaurant and bar equip- other buildings which housed name of the hotel was when it ship being by Fred and ment and since that time such nental Hotel. The present Hotel Adams devastating fires have been In a "Souvenir of Adams" 1927. Proprietors may

bert and Henry Pierce in 1894; that time, they were in compe- Hotel was purchased by In Early records show that approximately the same time tition with the Hotel Gardner. A Ireland in Approximately William Doxtater had owned a that the Hotel was con- a large brick hotel across the operated by him and a large parcel of property along structed. Henry Pierce sold street which was later razed to sold to Mr. and Mrs. Sol Main and West Church Streets the property to Edward J. make room for the Adams in January 1988.