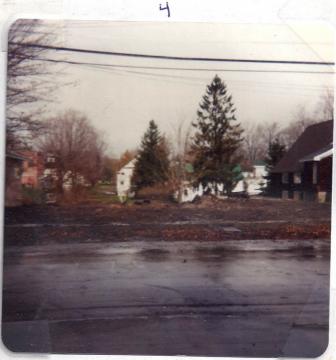

This last photo of the sequence #13, was taken hours after the fire began. It continued to burn for many many hours after that. It will probably be converted into parking area.

TO THE LEFT, LOOKING EAST ON PARK ST. BRIDGE - OCT. 1980
ABOVE, MORTH PARK ST- OCT 1980