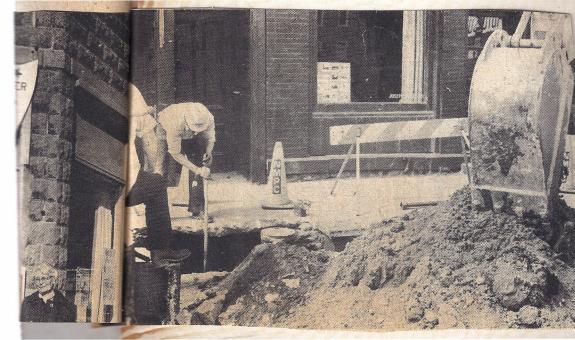

> Steel girders, has offered to contstruct supported the concrete walktemporary entrances to the way, apparently had been businesses which were left deteriorating for some time without access when the side- and the poor condition was walk collapsed but the noticed when the sewer lateral merchants would have to was installed last fall. The new accept liability in such sewer line, which was located closer to the buildings, was not

May Cost \$70,000 . . . State to Repair Damaged Walk

The State Department of Transportation will replace the collapsed sidewalk adjacent to the bridge on Main Street, Adams, under an emergency contract, according to Mayor Stanton Hamilton.

Unofficial estimates of the cost have been tabbed at \$50,000 to \$70,000 which includes some additional sidewalk which didn't collapse but is suspended over the ravine through the village. The work is expected to be done by a private contractor.

State Department of Transportation crews were also at the scene Wednesday and that evening large concrete median barriers were hauled here from Lyons Falls. A crane from the DOT's Watertown facilities was brought in to place the barriers and provide a walkway along the edge of the highway.

JOURNAL PHOTOS

STATE CREWS PLACE BARRIERS - State Department of Transportation crews used a large crane to place concrete barriers along the bridge in Adams after a section of sidewalk collapsed last Wednesday. Crews worked for several hours Wednesday night and Thursday to provide a walkway. State DOT officials have notified village board members that they will replace the walkway under provisions of an emergency contract as soon as legal aspects of such an agreement can be ironed out.