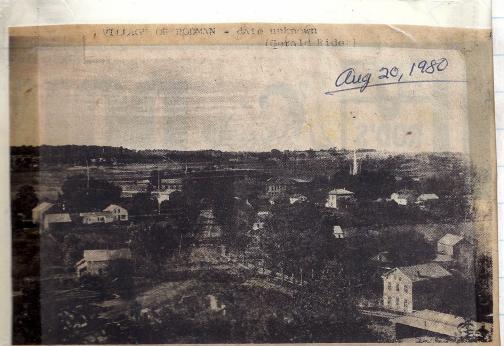

The Citizen's National Bank-where the Journal Office is now.

Org. Aug. 7,1889

VIEW OF RODMAN. This old photo [date unknown] shows the community of Rodman as it appeared many decades ago. The school building, Rodman Union Seminary, which was constructed in 1840, is shown at the lower right. The photo is from the South Jefferson Historical Association's collection and was donated to them by Gerald Rider, a resident of Rodman.