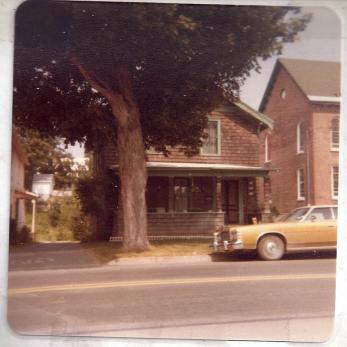

The water tower..located on Route 11 or North Main Street ersberg stands on "Doxtater's Hill."

Trapper<sup>™</sup>
PORTFOLIO

All along Sandy Creek area were many old, mostly abandoned factories. The Roy Green house, now used for storage by K-B Motors, was at one time E.D.Spicer's candle and Soap factory. About where O.D. Greene is was a woolen factory, est. by Julius Fox, 1860-sold to various owners over the years, e.g. W.R.Willis, Jr.; in 1864, to Wm. Wheeler; 1889, to W.H. Proctor, of Ogdnesburg, who formed the Adams Lumber Co. There was a planing mill and a blind & sash mill, est. 1860 by W.C. Wheeler; opposite the bank where Grange Ave, now runs was a tannery, est. 1831 by J.S. Lewis; another tannery owned hy the Weavers. Along Liberty St. bank was cheese factory, est. 1864 by Huestis, Lewis and Ingraham. About opposite the creek was Holman & Withington Foundry and Machine; along Spring St. bank about where the Niagara Mohawk sublet is was a Brewery and Malt house owned by Kellogg and Patrick.

Upper Left and right photos are of the O.D.GReene Lumber Company on South Park Street.

Lower left is a view of North Park Street. Lower right is a view looking out Hungerford Avenue toward North Park Street. The street is named in honor of General Solon D. Hungerford.