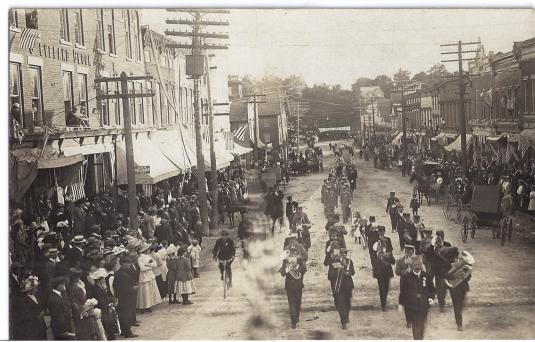

The Wade Buick-Pontiac VanWaldick joined the firm in noted that some property had never undertaken, the firm facilities. Although it was year,

FROM 1980 LABOR DAY PARADE

REMINDERS OF THE PAST--When the siding was removed from the South Jefferson Historical Association's building on Grange Avenue, it was like turning back the pages of time. The old lettering for Frazer Bros. Machine Shop, manufacturers of one and two cylinder marine engines from 1908 to 1914, was clearly visible. The engines [such as the one

river views are quite pretty.

These next 13 pictures were taken on Sept 21,1980. It is a sequence of the controlled burning of the Jay-Kay Laundromat by Adams Fire Co. and many other co. from the surrounding towns. The fire buildings were first watered down. See #2, #3, #4. First photo shows a sign on the pile saying, "Laundrymat closed for repairs."!! #5 and #6 shows the fire fire being set.about 10 A.M. It