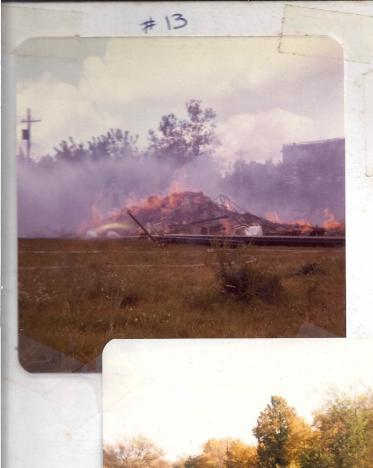

This last photo of the sequence #13, was taken hours after the fire began. It continued to burn for many many hours after that. It will probably be converted into parking area.

TO THE LEFT, LOOKING EAST ON PARK ST. BRIDGE - OCT. 1980
ABOVE, MORTH PARK ST- OCT 1980