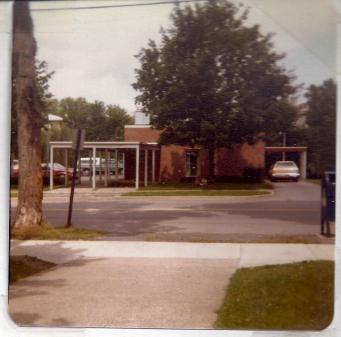

The ADAMS AGWAY...located just off West Church Street.Upper left shows an entrance virtually hidden due to overgrowth. Without a doubt, the gite housed other long fergotten businesses.

Lower right is a view of Agway as seen from the old depot.

The Agway was once the R.P. White Malt house. At one time, the street-then called Railroad St., was level with the tracks that now are on the underpass! This explains the use of the front (now side) door. Phelps St. at one time crossed these tracks.