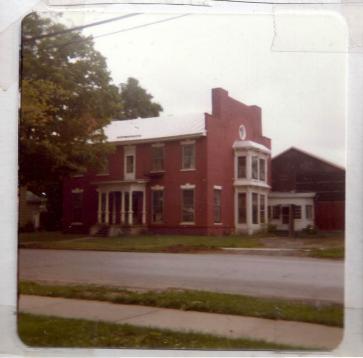

#### BRICK BUILDING AT 37 East Church Street

standing

The Jefferson County Bank, the oldest bank building in the County was probably erected in the year 1816 and business opened June 20. 1817. It was later moved to Watertown. The kwx building became various other enterprises, among them being a school and dwelling place. Behind this building and to the left as you face it from Church Street is a single foundation that was probably where the site of the Adams Seminary was located. This was a school for females, taught by Miss Willard of Troy. Later it was occupied by the Presbyterian Society for a session room or chapel. Among the owners were P.C. Maxon, (1864), The Doxtaters, Otis Edgar and his son Donald Edgar (1959 ---- )Till 1980. This sold to Thomas & O'CORNELL.

The owner said the brick portion, measuring 40-by-45-feet, was built in 1813, and had no idea about the age of the 20-by-30-foot addition, located at the southwest corner of the main building.

The building housed the Jefferson County National Bank, which was incorporated there in April 1816 as the first bank in the county. The bank was not a success in Adams, and moved to Watertown in 1824.

Four apartments are housed in the adjoining brick structure which was constructed 162 years ago and is the oldest "standing" bank building in **Jefferson County** 

The Jefferson County Bank was located at Adams on June 20, 1817, as a compromise between Watertown and Brownville which were both being considered for the bank's location. Information from the South Jefferson Historical Association's files. states that a fine substantial brick structure was erected for it's use at the present site. For a short time the bank flourished here, but was moved to Watertown in 1824.