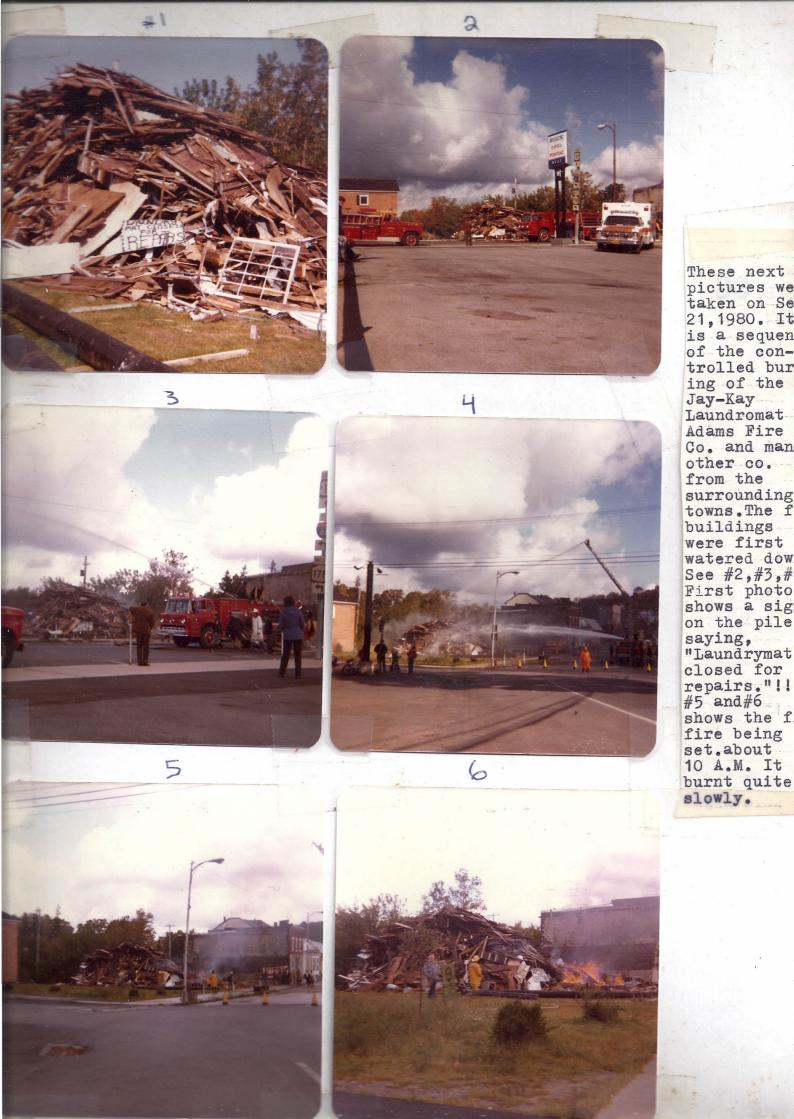

river views are quite pretty.

These next 13 pictures were taken on Sept 21,1980. It is a sequence of the controlled burning of the Jay-Kay Laundromat by Adams Fire Co. and many other co. from the surrounding towns. The fire buildings were first watered down. See #2, #3, #4. First photo shows a sign on the pile saying, "Laundrymat closed for repairs."!! #5 and #6 shows the fire fire being set.about 10 A.M. It