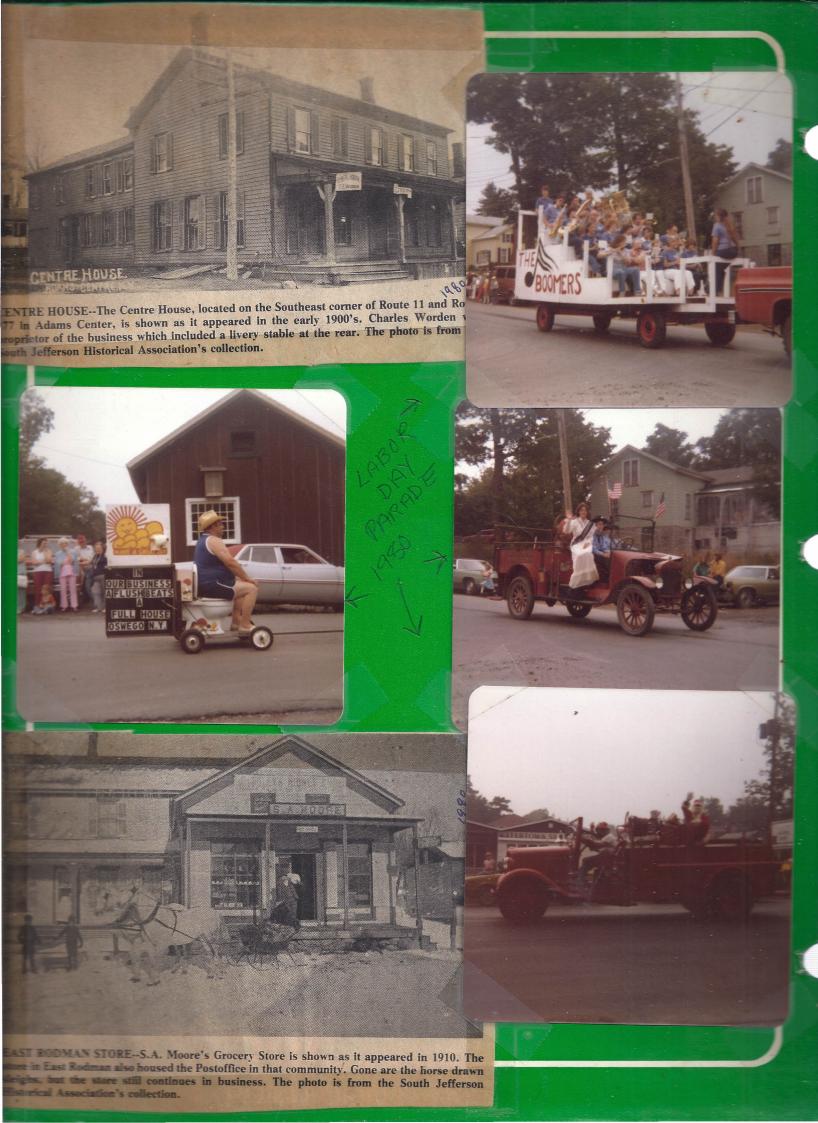

The Wade Buick-Pontiac VanWaldick joined the firm in noted that some property had never undertaken, the firm facilities. Although it was year,

FROM 1980 LABOR DAY PARADE

REMINDERS OF THE PAST--When the siding was removed from the South Jefferson Historical Association's building on Grange Avenue, it was like turning back the pages of time. The old lettering for Frazer Bros. Machine Shop, manufacturers of one and two cylinder marine engines from 1908 to 1914, was clearly visible. The engines [such as the one

pictured which is on display at the museum annex], were shipped to many countries to power fishing vessels. Frazer Bros. also served as the Durant auto dealership and the building later housed Edward Groves' machine shop for nearly 20 years. It was purchased this year from Kenneth Barrett. JOURNAL PHOTOS

# Museum Uncovers Signs For Old Engine Firm

there was a reminder of the earlier this year. past. The signs for the comweathered wood.

Shortly after the turn of the property to the Frazer ported engines were made in entury, Frazer Brothers Brothers in February, 1905, one and two cylinder models George and John) were turn- and the property remained and were shipped to many ng out small marine engines under that ownership until countries for use in fishing which were shipped all over June, 1950. Arthur E. Harley crafts. The single cylinder the world. Those engines were owned the property for a short engines were rated at 1½ manufactured right here in time before it was sold to horsepower while the larger Edward Groves in 1954. Mr. ones developed approximately Last week, when the old Groves, operated a welding 4 h.p. The engines, which siding was removed from the and machine shop at the were started by a large flybuilding on Grange Avenue location for many years before wheel, could be hooked up in which was purchased earlier it was sold to Kenneth Barrett tandem for more power. (The this year by the South Jeffer- in 1972. The historical associa- museum has one of the enson Historical Association, tion purchased the building gines on display in an old

The Frazer engines were pany were still visible on the manufactured here during a firm served as the Durant auto six-year span from 1908 to dealership in Adams. William Dixon deeded the 1914. The 2-cycle, double-