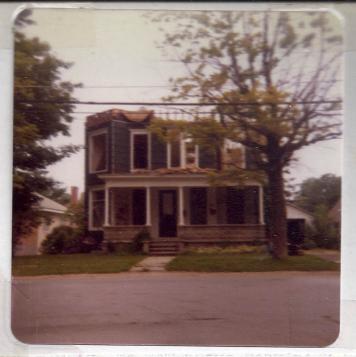

BUILDING BEING DISMANTLED - The house on Grange Avenue, formerly belonging to Adella Button, is being dismantled by R.S. Dockstader. The Village of Adams plans to retain the parcel of land after the salvage operations are completed. The building was one of sever on Grange Avenue which have drawn complaints from residents of that neighborhood over the past two years.