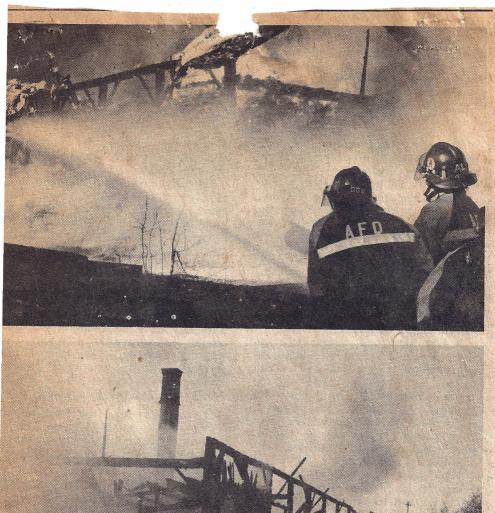

# Blaze B stroys Railroad Station

time firemen arrived at the structure and a chimney. scene last Wednesday after- Deputy Gary Fish of the fire. There were no power noon.

Flames and dense smoke Within an hour, all that viewed in connection with the had engulfed the abandoned remained upright was the fire by Deputy Fish and Adams Railroad depot by the sketetal remains of the Deputy Kevin Furkin due to

The structure, owned by Department said Thursday structure, officers noted. Con Rail, quickly turned into a that the fire was of a blazing mass after the alarm suspicious nature and had appeared that the fire origiwas turned in at 5:45 p.m. been turned over to the Detec- nated in the center section of tive Division for furthur the building which measured investigation.

The first rail line through Adams was completed in 1851 under the Rome, Watertown & Ogdensburg system. New York Central leased the lines in 1891.

RAILROAD STATION BURNS - Firemen from three departments battled the blaze which destroyed the abandoned railroad station in Adams last Wednesday. The structure was engulfed in flames when firemen arrived and intense heat ignited the end of Agway facilities nearby. Firefighters quickly extinguished the fire to prevent major damage to the Agway building. The old railroad station, believed to have been constructed around 1900 or earlier, had been used for storage facilities in recent years but was vacant at the time the fire erupted.

Lisk Bridge

Lisk

Jisk Bridge

BEFORE AND AFTER - The top photo [from the South Jefferson Historical Assn. collection] shows the Adams railroad depot as it appeared in 1909 when passenger service was widely used. The bottom photo shows firemen battling the blaze that completely destroyed the abandoned station last Wednesday. The alarm was turned in at approximately 5:45 p.m.