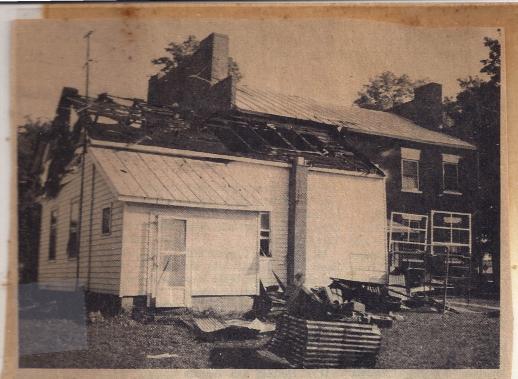

# Fire Hits Apartment Addition

ADAMS - An unoccupied the blaze broke out in the damages to the roof and se-166-year-old brick apartment house at 37 E. Church St. was extensively damaged Monday night by a fire of undetermined cause.

The two-story structure has historical significance, as it is said to be the site of the first bank to operate in Jefferson County.

Jefferson County Sheriff's detectives were to inspect the damage today in an effort to find clues to the source of the blaze.

The owner said the brick portion, measuring 40-by-45-feet, was built in 1813, and had no idea about the age of the 20-by-30-foot addition, located at the southwest corner of the main building.

The building housed the Jefferson County National Bank, which was incorporated there in April 1816 as the first bank in the county. The bank was not a success in Adams, and moved to Watertown in 1824.

BLAZE DAMAGES BUILDING--An apartment, attached to the historic brick bank building at 37 E. Church Street, Adams, was heavily damaged by a fire which erupted Monday night. Adams firemen were aided by Adams Center department as they fought to bring the blaze under control. Five apartments, owned by Donald Edgar, [pictured] are housed in the former bank building and the wood frame addition. The upper story of the addition was destroyed and the lower story suffered severe water damage. Smoke and minor water damage were reported in the brick structure. **JOURNAL PHOTOS** 

Four apartments are housed in the adjoining brick structure which was constructed 162 years ago and is the oldest "standing" bank building in **Jefferson County** 

The Jefferson County Bank was located at Adams on June 20, 1817, as a compromise between Watertown and Brownville which were both being considered for the bank's location. Information from the South Jefferson Historical Association's files. states that a fine substantial brick structure was erected for it's use at the present site. For a short time the bank flourished here, but was moved to Watertown in 1824.