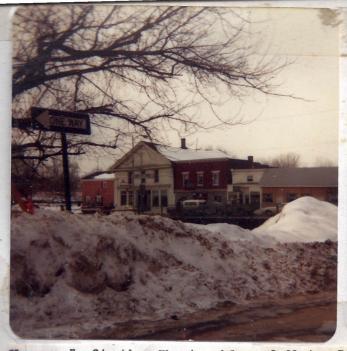

The ADAMS AGWAY...located just off West Church Street.Upper left shows an entrance virtually hidden due to overgrowth. Without a doubt, the gite housed other long fergotten businesses.

Lower right is a view of Agway as seen from the old depot.

The Agway was once the R.P. White Malt house. At one time, the street-then called Railroad St., was level with the tracks that now are on the underpass! This explains the use of the front (now side) door. Phelps St. at one time crossed these tracks.

R.P.White sold his malt house in 1876 to W.A, & E.J. Waite who established their own Malting business.

Lower right was probably an original part of RosemaryCreamery which was what Dairylea originally was.