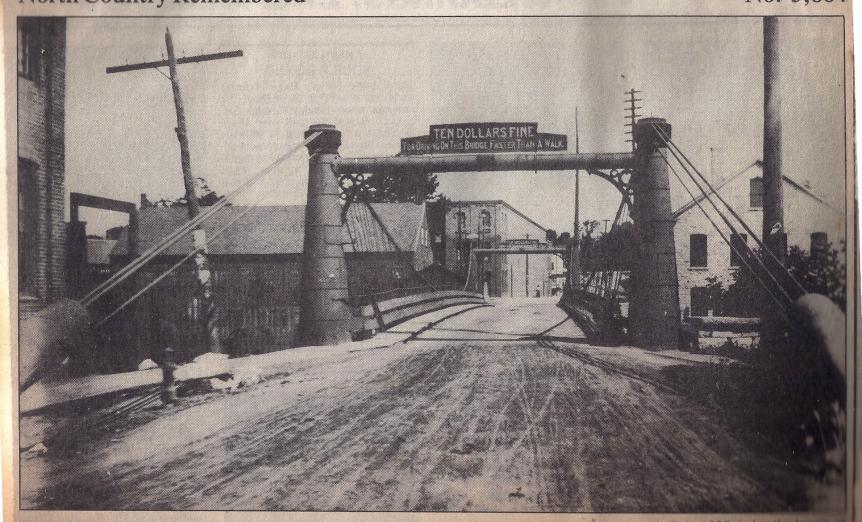

JOURNAL PHOTOS

The old Mill Street bridge is shown in the late 1800s. The sign over the bridge says Ten Dollars Fine for Driving on This Bridge Faster Than a Walk. The bridge, used during the Civil War, was damaged in the flood of 1869

and then repaired. A new bridge was bullt in 1895 during the tentus of Mayor James B. Wise. The photo was submitted by David E. Frink, Haute Watertown.

There are some really beautiful residences here in town.