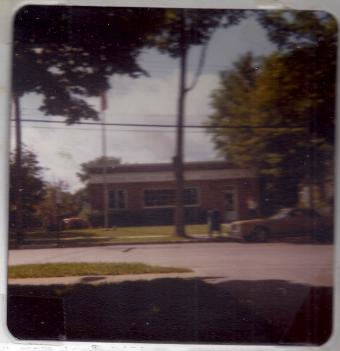

The ADAMS AGWAY...located just off West Church Street.Upper left shows an entrance virtually hidden due to overgrowth. Without a doubt, the gite housed other long fergotten businesses.

Lower right is a view of Agway as seen from the old depot.

The Agway was once the R.P. White Malt house. At one time, the street-then called Railroad St., was level with the tracks that now are on the underpass! This explains the use of the front (now side) door. Phelps St. at one time crossed these tracks.

R.P.White sold his malt house in 1876 to W.A, & E.J. Waite who established their own Malting business.

Lower right was probably an original part of RosemaryCreamery which was what Dairylea originally was.