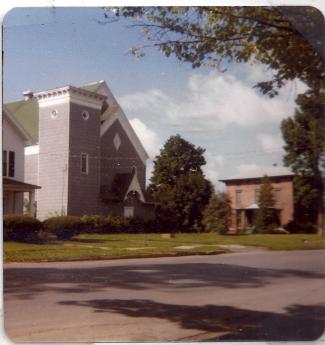

Upper right-Baptist church, present pastor, Peter Bolster. Organized in 1805. First Adams site was built in 1838 after moving here from the Adams Center area. It is on East Church St.

Lower left-once a Free Methodist church, located on the corners of Spring St and So. Park St. (South Park St. was known as Factory St, at one time.) Lower right-also a church now converted into apartment houses. It is at the foot of South Main St. hill.

Upper left-the Catholic church-St.Cecilia's-it is on Grove St. The nuns live in a house right next door. Well Baby Clinics are held here Upper right is the Episcopal church on East church street. It is