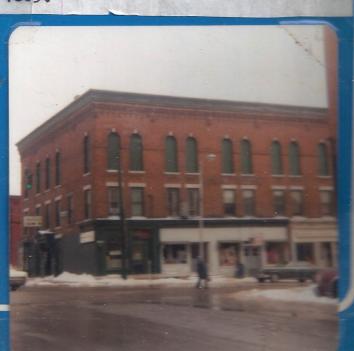

Upper left is a view looking down South Park Street from East Church St. The brick bldg is the Baptist parsonage, presently occupied by Rev. Peter Bolster and Family. The white bldg. with the big white columns is Piddock's Funeral Parlor.