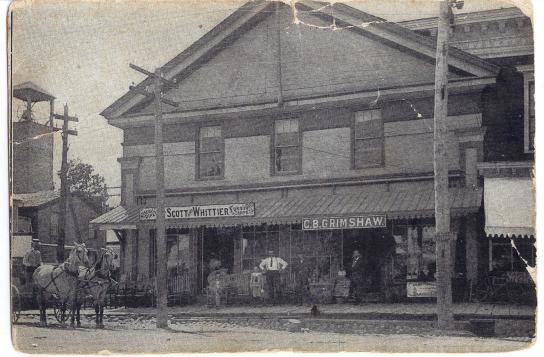

aided. It is on the 1864 map.

Looking head on at a South-bound freight train. They pass through town several times daily, but never stop.

The former laundromat building on Main Street, which was demolished a building of the century. This old the structure when Scott & Whittier [Funeral Directors - Furniture and C.B. Grimshaw were headquartered there. The building which had served as the control in the earlier 1800's was moved to the downtown site from East