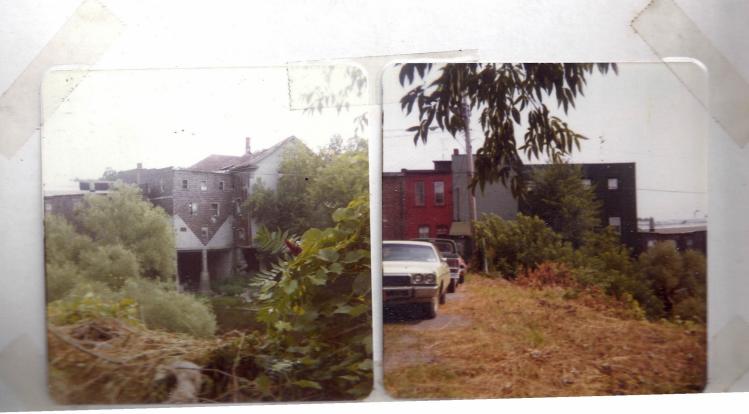

The ADAMS AGWAY...located just off West Church Street.Upper left shows an entrance virtually hidden due to overgrowth. Without a doubt, the gite housed other long fergotten businesses.

Lower right is a view of Agway as seen from the old depot.

The Agway was once the R.P. White Malt house. At one time, the street-then called Railroad St., was level with the tracks that now are on the underpass! This explains the use of the front (now side) door. Phelps St. at one time crossed these tracks.

R.P.White sold his malt house in 1876 to W.A, & E.J. Waite who established their own Malting business.

Lower right was probably an original part of RosemaryCreamery which was what Dairylea originally was.

The railroad depot...now abandoned, was once the center of people coming and going. Observe the "road" leading to it!

Several foundations can be found in this area. Upper right probably once was a livery of sorts; it is seen from the tracks lower left is looking south-there are several cement partitions still standing. Lower right -part of what is now Dairylea. It, however, is very old, and was most likely a business of sorts. It also is seen from the tracks.