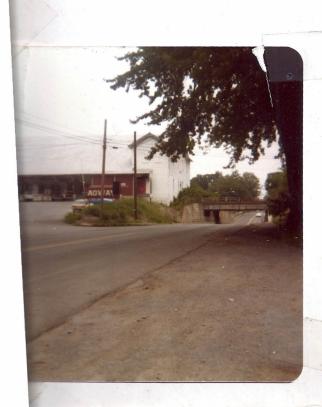

The ADAMS AGWAY...located just off West Church Street.Upper left shows an entrance virtually hidden due to overgrowth. Without a doubt, the gite housed other long fergotten businesses.

Lower right is a view of Agway as seen from the old depot.

The Agway was once the R.P. White Malt house. At one time, the street-then called Railroad St., was level with the tracks that now are on the underpass! This explains the use of the front (now side) door. Phelps St. at one time crossed these tracks.

R.P.White sold his malt house in 1876 to W.A, & E.J. Waite who established their own Malting business.

Lower right was probably an original part of RosemaryCreamery which was what Dairylea originally was.