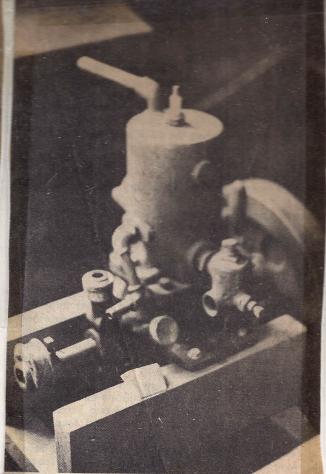

The Wade Buick-Pontiac VanWaldick joined the firm in noted that some property had never undertaken, the firm facilities. Although it was year,

FROM 1980 LABOR DAY PARADE

REMINDERS OF THE PAST--When the siding was removed from the South Jefferson Historical Association's building on Grange Avenue, it was like turning back the pages of time. The old lettering for Frazer Bros. Machine Shop, manufacturers of one and two cylinder marine engines from 1908 to 1914, was clearly visible. The engines [such as the one

pictured which is on display at the museum annex], were shipped to many countries to power fishing vessels. Frazer Bros. also served as the Durant auto dealership and the building later housed Edward Groves' machine shop for nearly 20 years. It was purchased this year from Kenneth Barrett. JOURNAL PHOTOS

# Museum Uncovers Signs For Old Engine Firm

there was a reminder of the earlier this year. past. The signs for the comweathered wood.

Shortly after the turn of the property to the Frazer ported engines were made in entury, Frazer Brothers Brothers in February, 1905, one and two cylinder models George and John) were turn- and the property remained and were shipped to many ng out small marine engines under that ownership until countries for use in fishing which were shipped all over June, 1950. Arthur E. Harley crafts. The single cylinder the world. Those engines were owned the property for a short engines were rated at 1½ manufactured right here in time before it was sold to horsepower while the larger Edward Groves in 1954. Mr. ones developed approximately Last week, when the old Groves, operated a welding 4 h.p. The engines, which siding was removed from the and machine shop at the were started by a large flybuilding on Grange Avenue location for many years before wheel, could be hooked up in which was purchased earlier it was sold to Kenneth Barrett tandem for more power. (The this year by the South Jeffer- in 1972. The historical associa- museum has one of the enson Historical Association, tion purchased the building gines on display in an old

The Frazer engines were pany were still visible on the manufactured here during a firm served as the Durant auto six-year span from 1908 to dealership in Adams. William Dixon deeded the 1914. The 2-cycle, double-

vessel at the annex building).

Later, the Frazer Brothers

An odd looking vacant house on Liberty St. It looks as though it were once part of a bigger dwelling.

Looking down Liberty St. through the railroad trestle.