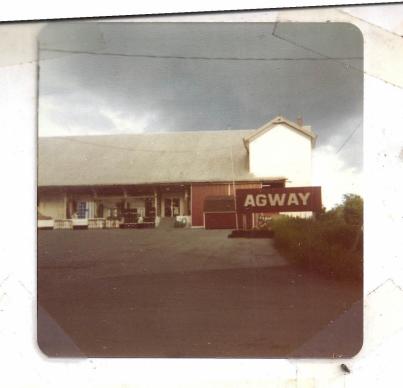

The ADAMS AGWAY...located just off West Church Street.Upper left shows an entrance virtually hidden due to overgrowth. Without a doubt, the gite housed other long fergotten businesses.

Lower right is a view of Agway as seen from the old depot.

The Agway was once the R.P. White Malt house. At one time, the street-then called Railroad St., was level with the tracks that now are on the underpass! This explains the use of the front (now side) door. Phelps St. at one time crossed these tracks.

R.P.White sold his malt house in 1876 to W.A, & E.J. Waite who established their own Malting business.

Lower right was probably an original part of RosemaryCreamery which was what Dairylea originally was.