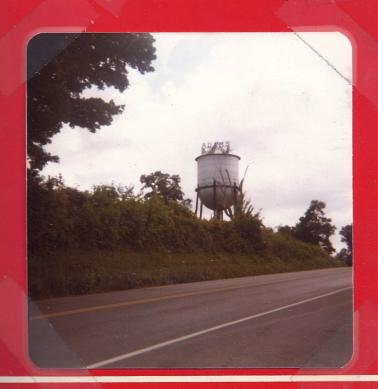

The water tower..located on Route 11 or North Main Street ersberg stands on "Doxtater's Hill."

Trapper<sup>™</sup>
PORTFOLIO

All along Sandy Creek area were many old, mostly abandoned factories. The Roy Green house, now used for storage by K-B Motors, was at one time E.D.Spicer's candle and Soap factory. About where O.D. Greene is was a woolen factory, est. by Julius Fox, 1860-sold to various owners over the years, e.g. W.R.Willis, Jr.; in 1864, to Wm. Wheeler; 1889, to W.H. Proctor, of Ogdnesburg, who formed the Adams Lumber Co. There was a planing mill and a blind & sash mill, est. 1860 by W.C. Wheeler; opposite the bank where Grange Ave, now runs was a tannery, est. 1831 by J.S. Lewis; another tannery owned hy the Weavers. Along Liberty St. bank was cheese factory, est. 1864 by Huestis, Lewis and Ingraham. About opposite the creek was Holman & Withington Foundry and Machine; along Spring St. bank about where the Niagara Mohawk sublet is was a Brewery and Malt house owned by Kellogg and Patrick.