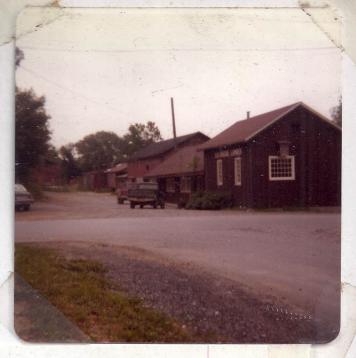

The water tower..located on Route 11 or North Main Street ersberg stands on "Doxtater's Hill."

Trapper<sup>™</sup>
PORTFOLIO

All along Sandy Creek area were many old, mostly abandoned factories. The Roy Green house, now used for storage by K-B Motors, was at one time E.D.Spicer's candle and Soap factory. About where O.D. Greene is was a woolen factory, est. by Julius Fox, 1860-sold to various owners over the years, e.g. W.R.Willis, Jr.; in 1864, to Wm. Wheeler; 1889, to W.H. Proctor, of Ogdnesburg, who formed the Adams Lumber Co. There was a planing mill and a blind & sash mill, est. 1860 by W.C. Wheeler; opposite the bank where Grange Ave, now runs was a tannery, est. 1831 by J.S. Lewis; another tannery owned hy the Weavers. Along Liberty St. bank was cheese factory, est. 1864 by Huestis, Lewis and Ingraham. About opposite the creek was Holman & Withington Foundry and Machine; along Spring St. bank about where the Niagara Mohawk sublet is was a Brewery and Malt house owned by Kellogg and Patrick.

trustees of the village.

Off to the left down West Church St. is a very short road called Fifth Avenue, which is how one would enter in to these old foundations Lower left is of C.N.Snyder & Sons on West Church St. Behind it is the old Webster Sash and Lumber Co. which appears on the 1864 map as Holman and Withington Machine and Foundry Shops. Lower right is looking out West Church St towards Belleville. On the right is the Freeway Store. Just past the store is Mr.Littlefield's home, where he sells flowers and lawn ornaments.