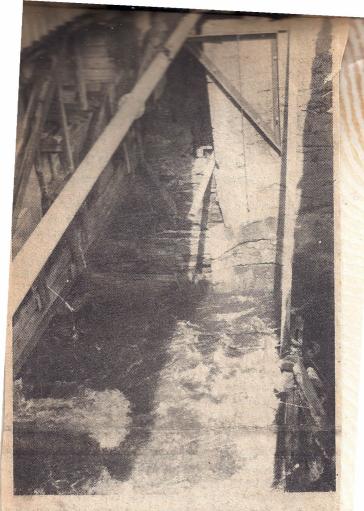

# Adams Sidewalk Collapses into Creek

injured or killed": that seemed to be the consensus of people milling around the gaping hole where a sidewalk had been a few hour earlier.

"It's a good thing it didn't happen when kids were on their way to or from school", one resident commented.

A 40 to 50 foot section of sidewalk plummeted to the creekbed along the West side of Main Street, Adams, shortly temporarily evacuated but

of North Sandy Creek.

Douglas MacIlvennie, who was crossing the street a short distance north of the site, said that a steel cover over one of the gas line connections was tossed several feet in the air and natural gas was billowing from the opening.

## MONITOR MILLS BRIDGE

WHERE THE SIDEWALK ONCE WAS - A gaping hole, twisted girder and broken gas main could be seen after a section of sidewalk on the west side of Main Street collapsed last Wednesday morning in Adarıs. No one was injured, but one pedestrian apparently stepped from the area only seconds earlier. The area was quickly sealed off and the State Department of Transportation hauled in median barriers to provide a safe walkway along the edge of the street.