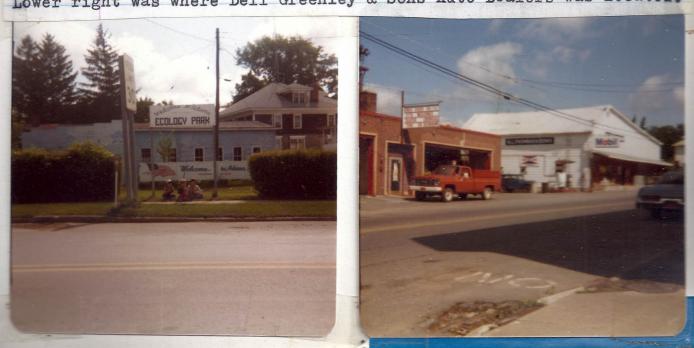

Lower left is Ecology Park. It was formed in the 1970's and consists only of grass and the sign in the background! No benches or tables or any other park-type conveniences. It is on the east side of North Main Street opposite G.L. Thomas & Sons.

Lower right is of G.L. Thomas & Sons Feed store. They sell all types of feed and also sell gasoline and service automobiles.

Upper right is the area where the (Masonic) Opera House was. On the second floor movies were shown. This town was visited at one time by John Philip Sousa. Also, (refer to Upper left) the site where the Municipal Bldg. is also was where the National Hotel was, a three story brick bldg. in the early 1900's (c.1915.)

Lower right was where Dell Greenley & Sons Auto Dealers was located.

Lower left-at the site of Ford Motors also once stood A.V.Bettinget Carriage Manufactory. Also, the old Roy Green house, mentioned below, was a candle factory (the site of it anyway) On the 1864 map, there is a candle & soap manuf. there operated by E.D.Spicer.