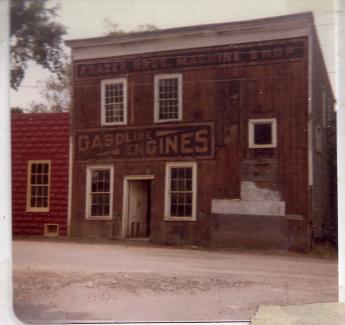

The Wade Buick-Pontiac VanWaldick joined the firm in noted that some property had never undertaken, the firm facilities. Although it was year,

FROM 1980 LABOR DAY PARADE

REMINDERS OF THE PAST--When the siding was removed from the South Jefferson Historical Association's building on Grange Avenue, it was like turning back the pages of time. The old lettering for Frazer Bros. Machine Shop, manufacturers of one and two cylinder marine engines from 1908 to 1914, was clearly visible. The engines [such as the one

pictured which is on display at the museum annex], were shipped to many countries to power fishing vessels. Frazer Bros. also served as the Durant auto dealership and the building later housed Edward Groves' machine shop for nearly 20 years. It was purchased this year from Kenneth Barrett. JOURNAL PHOTOS

# Museum Uncovers Signs For Old Engine Firm

there was a reminder of the earlier this year. past. The signs for the comweathered wood.

Shortly after the turn of the property to the Frazer ported engines were made in entury, Frazer Brothers Brothers in February, 1905, one and two cylinder models George and John) were turn- and the property remained and were shipped to many ng out small marine engines under that ownership until countries for use in fishing which were shipped all over June, 1950. Arthur E. Harley crafts. The single cylinder the world. Those engines were owned the property for a short engines were rated at 1½ manufactured right here in time before it was sold to horsepower while the larger Edward Groves in 1954. Mr. ones developed approximately Last week, when the old Groves, operated a welding 4 h.p. The engines, which siding was removed from the and machine shop at the were started by a large flybuilding on Grange Avenue location for many years before wheel, could be hooked up in which was purchased earlier it was sold to Kenneth Barrett tandem for more power. (The this year by the South Jeffer- in 1972. The historical associa- museum has one of the enson Historical Association, tion purchased the building gines on display in an old

The Frazer engines were pany were still visible on the manufactured here during a firm served as the Durant auto six-year span from 1908 to dealership in Adams. William Dixon deeded the 1914. The 2-cycle, double-