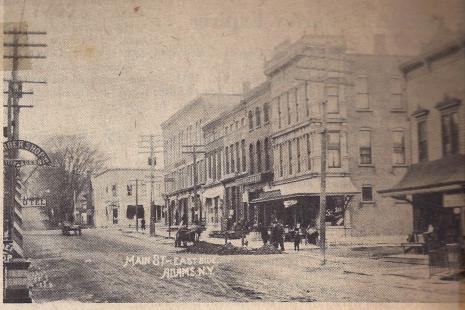

Upper left-the West side of Main St. From left to right: Jay-Kay Laundromat; "Adams Ale", was called Duggan's more popularly at one time; small white bldg. was Cooper's Shoe store, orig. est by Geo.? Cooper from England and sold in 1980 to Cal Thompson; last bldg.is Gould's Bar and Grill. At one time where Adams Ale was a parking lot which proved to be dangerous when a woman accidentally drove off into the creek in her car and was killed.

Upper right-west side of Main, cont.from left to right:again.Gould's:

Belloff's Dept. Store, est by Aaron Belloff 1914@ He was orig. a travelling salesman in a way. A persistent Jewish businessman, who packed his wares on his back; eventually he used horse wagons. Mr. Belloff was known for his generosity-every Christmas be gave equal sums to churches even in nearby towns. Red bldg. is an insurance agency (Sinclair); Lower left continues with: begin with Kinney's; left of that, Marty's Restaurant; Insurance (McIlvanie Brown); Lower right, cont.: Jefferson County Journal, and finally, the Dwight Block, which houses Ring's Dept. Store (owner: Fred Ring)

Lower left-another view looking on Main street south. The Adams Free Library was on the second floor over Ring's. The Library was formed April 12,1831. The Dwight Block was the Cooper House Block, originally extending farther back, including where the Adams Hotel is. It was this part that burned when the Adams Collegiate Inst. occupied it.W.J.Parlow's Hardware was another business of the past that was on the west side of main street. Lower right-looking down West Church St. Upper left-East side of Main Street: the Cleveland Block, which houses Dr. Silver, optomitrist; Lucy's, ladies' clothing; and Montgomery Wards. Next bldg: Adams Pastry Shop; next bldg: Gray's Florist; Ramblewood Beauty Shop. Upper right: is a repitition, but shows the end bldg .: K\$M Variety, owned by Mike Stoner of Pierrepont Manor. There was another bldg after this, that burnt in the 1960's. Other businesses that have been on the East Side: a drug store; Edwards&Clark (they sold sodas and ice cream); Bob's Auto Parts, and many others. then, is Grange Ave. on the north side of the creek-corner of Grange and Main-was the Cook Block. Daniel Lamson, b. 1836, of Lorraine, had a boot and shoe store and later, had his Lamson's Meat market here in the Cook Block. The bldg. once was a sub shop, a residence, pool hall..it only recently fell, in the creek.