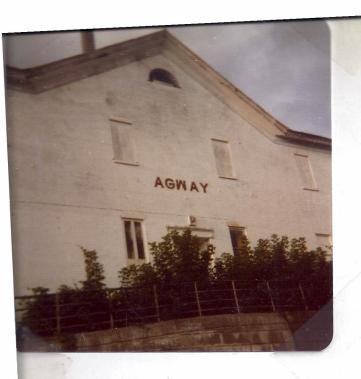

The ADAMS AGWAY...located just off West Church Street.Upper left shows an entrance virtually hidden due to overgrowth. Without a doubt, the gite housed other long fergotten businesses.

Lower right is a view of Agway as seen from the old depot.

The Agway was once the R.P. White Malt house. At one time, the street-then called Railroad St., was level with the tracks that now are on the underpass! This explains the use of the front (now side) door. Phelps St. at one time crossed these tracks.

R.P.White sold his malt house in 1876 to W.A, & E.J. Waite who established their own Malting business.

Lower right was probably an original part of RosemaryCreamery which was what Dairylea originally was.