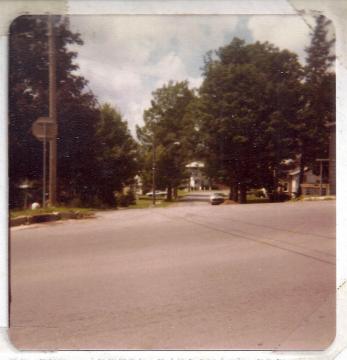

Upper left is a view looking down South Park Street from East Church St. The brick bldg is the Baptist parsonage, presently occupied by Rev. Peter Bolster and Family. The white bldg. with the big white columns is Piddock's Funeral Parlor.

Upper right is a view looking down Prospect St. Lower left is a view of Clay Street as seen from High St. Lower right is taken from the end of Prospect St (once called North St.) and is looking toward Watertown out Route 11.