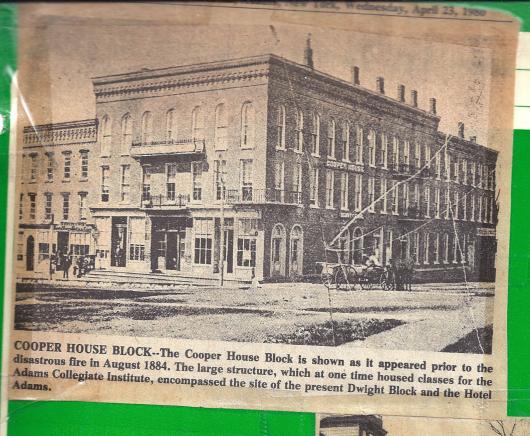

Lower left-another view looking on Main street south. The Adams Free Library was on the second floor over Ring's. The Library was formed April 12,1831. The Dwight Block was the Cooper House Block, originally extending farther back, including where the Adams Hotel is. It was this part that burned when the Adams Collegiate Inst. occupied it.W.J.Parlow's Hardware was another business of the past that was on the west side of main street. Lower right-looking down West Church St. Upper left-East side of Main Street: the Cleveland Block, which houses Dr. Silver, optomitrist; Lucy's, ladies' clothing; and Montgomery Wards. Next bldg: Adams Pastry Shop; next bldg: Gray's Florist; Ramblewood Beauty Shop. Upper right: is a repitition, but shows the end bldg .: K\$M Variety, owned by Mike Stoner of Pierrepont Manor. There was another bldg after this, that burnt in the 1960's. Other businesses that have been on the East Side: a drug store; Edwards&Clark (they sold sodas and ice cream); Bob's Auto Parts, and many others. then, is Grange Ave. on the north side of the creek-corner of Grange and Main-was the Cook Block. Daniel Lamson, b. 1836, of Lorraine, had a boot and shoe store and later, had his Lamson's Meat market here in the Cook Block. The bldg. once was a sub shop, a residence, pool hall..it only recently fell, in the creek.

Building is believed to have less common in the village. booklet, which was published encountered financial def been built in 1893 or 1894. In the 1870's and 1880's by the Fire Department in ties during the Department approximately a decade after a portions of the property 1909, the Continental was years when it was deed disastrous fire destroyed much passed through approximately touted as recently refurnished bank ownership. of the West side of Main Street ten different owners but re- and refitted to provide first. The past two compens and the Block which extended cords show that Catherine X. class accommodations -- all at a ever have operated the from Main Street over the site Dwight sold property to Her- rate of only \$2.00 per day. At for nearly a 40 years said of the present Hotel.

in 1837. It was later deeded to Solon D. Hungerford in 1861. Gen. Hungerford, a prominent citizen and banker in Adams. and a founder of Hungerford Collegiate Institute here, sold the property to Thomas P. Saunders in 1864. portion of the property apparently was sold to George Cooper in 1868 and some time after that the large brick building which housed the Cooper House was constructed. The Cooper House was situated on the site of the present Dwight Block (Ring's Variety Store) and extended along West Church Street also encompassing the adjacent Hotel property. In addition to housing several shops and stores, the Adams Collegiate Institute also was housed in the massive building for two

Many furnishings which settle the estate of the late years from 1882 to 1884. The Walt in December 1884 and ther home but also burned 10. It is not known what the the longest period of or Restaurant and bar equip- other buildings which housed name of the hotel was when it ship being by Fred and ment and since that time such nental Hotel. The present Hotel Adams devastating fires have been In a "Souvenir of Adams" 1927. Proprietors may