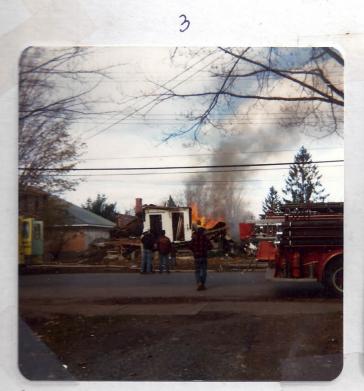

river views are quite pretty.

These next 13 pictures were taken on Sept 21,1980. It is a sequence of the controlled burning of the Jay-Kay Laundromat by Adams Fire Co. and many other co. from the surrounding towns. The fire buildings were first watered down. See #2, #3, #4. First photo shows a sign on the pile saying, "Laundrymat closed for repairs."!! #5 and #6 shows the fire fire being set.about 10 A.M. It

This last photo of the sequence #13, was taken hours after the fire began. It continued to burn for many many hours after that. It will probably be converted into parking area.

TO THE LEFT, LOOKING EAST ON PARK ST. BRIDGE - OCT. 1980
ABOVE, MORTH PARK ST- OCT 1980