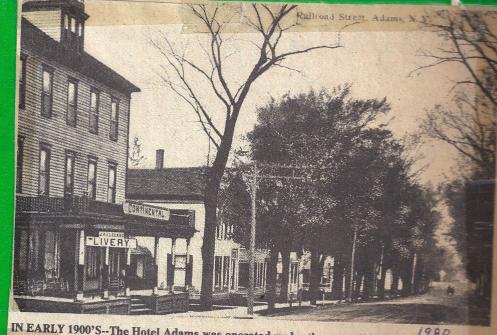

IN EARLY 1900'S--The Hotel Adams was operated under the name "Continental" during the early 1900's. When James B. Worthen was proprietor in 1909, the Hotel boasted modern, refurnished accommodations at rates of only \$2.00 per day. The Hotel is believed to have been