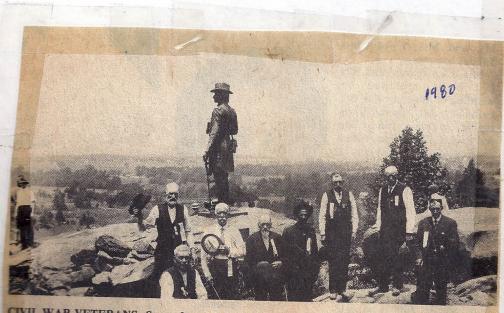

The last people to reside in the museum were Mr. and Mrs. Edward Smith

Jeff. Cty. Hist. Soc. ank dates: Hungerfords' Bank 1844-1881 1883-1889 Adams Nat. Bank re-organised as Farmers Nat. Bank.

CIVIL WAR VETERANS--Several members of the DeAlton Cooper Post 381 G.A.R. [Grand Army of the Republic], Adams, are shown during a visit to Gettysburg, Pa., prior to 1920. The Civil War veterans included [standing l. to r.]: James Middleton, Alonzo Dack, James Wright, Mr. Leonard, Frank Gregory, Grove Heath, William Williams and [seated] Adelbert Kellogg. The exact date of the visit to Gettysburg was not known but it was believed to have been en 1912 and 1919. The photo is from the South Jefferson Historical Association's