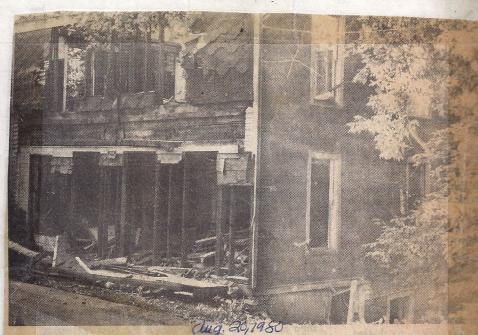

BUILDING BEING DISMANTLED - The house on Grange Avenue, formerly belonging to Adella Button, is being dismantled by R.S. Dockstader. The Village of Adams plans to retain the parcel of land after the salvage operations are completed. The building was one of sever on Grange Avenue which have drawn complaints from residents of that neighborhood over the past two years.