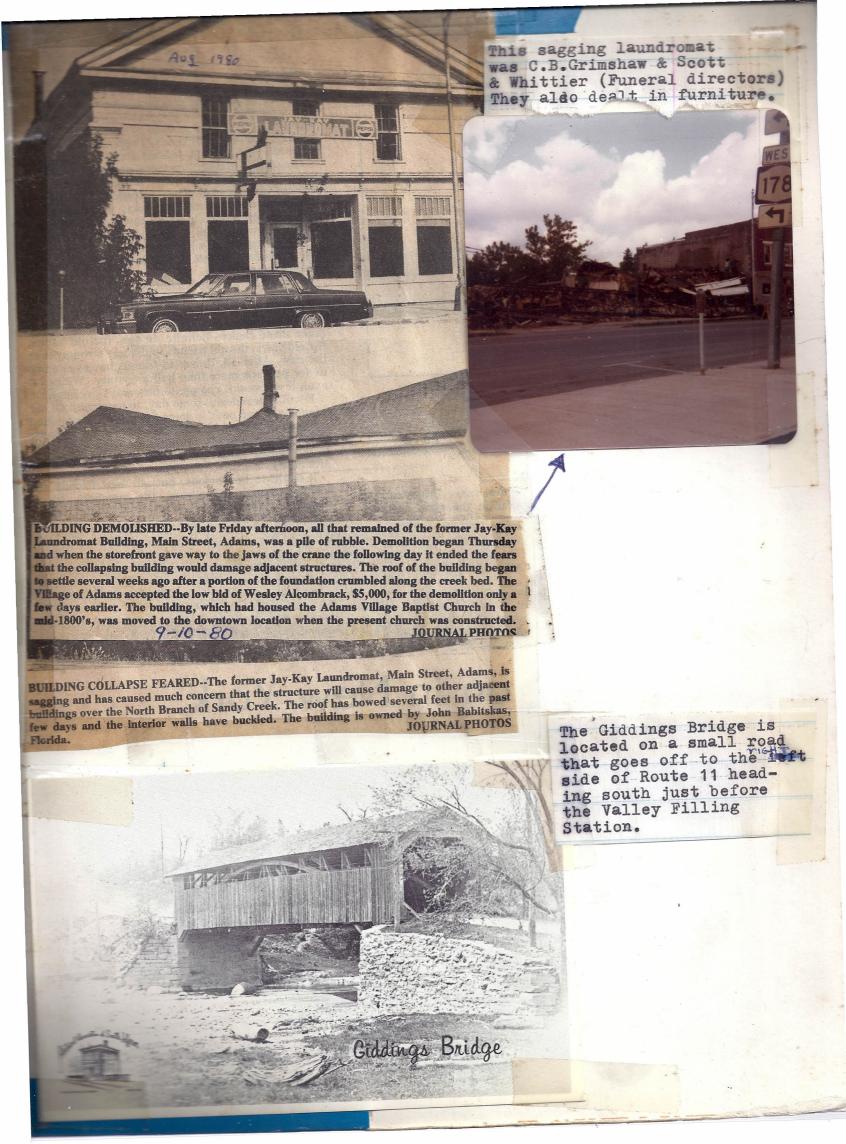

aided. It is on the 1864 map.

Looking head on at a South-bound freight train. They pass through town several times daily, but never stop.

The former laundromat building on Main Street, which was demolished a building of the century. This old the structure when Scott & Whittier [Funeral Directors - Furniture and C.B. Grimshaw were headquartered there. The building which had served as the control in the earlier 1800's was moved to the downtown site from East

Apr.1, 1981
Sidewalk falls in
the creek on Main
St. in Front of the
bar and Belloff's De

These four pictures are simply more of the bridges and dams on Sandy Creek.

Except for the fact that words, etc, have heanh painted on the dams, the

river views are quite pretty.

These next 13 pictures were taken on Sept 21,1980. It is a sequence of the controlled burning of the Jay-Kay Laundromat by Adams Fire Co. and many other co. from the surrounding towns. The fire buildings were first watered down. See #2, #3, #4. First photo shows a sign on the pile saying, "Laundrymat closed for repairs."!! #5 and #6 shows the fire fire being set.about 10 A.M. It

This last photo of the sequence #13, was taken hours after the fire began. It continued to burn for many many hours after that. It will probably be converted into parking area.

TO THE LEFT, LOOKING EAST ON PARK ST. BRIDGE - OCT. 1980
ABOVE, MORTH PARK ST- OCT 1980

Two other buildings adjacent to the creek have been lost in recent years. A building on the East side of the bridge, which had formerly housed a music store and sub shop, fell into the creek about three years ago. Last year, a building on the West side of state highway department for the street, which had housed a the cooperation which they laundromat, began to buckle have given. "I expect to hear and was torn down before it