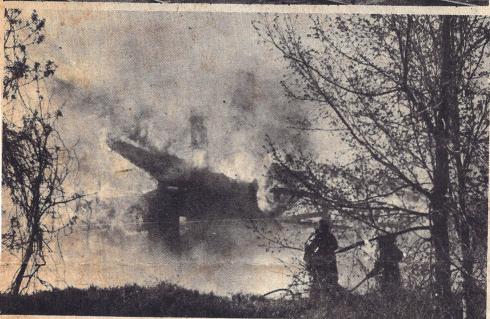

# Blaze B stroys Railroad Station

time firemen arrived at the structure and a chimney. scene last Wednesday after- Deputy Gary Fish of the fire. There were no power noon.

Flames and dense smoke Within an hour, all that viewed in connection with the had engulfed the abandoned remained upright was the fire by Deputy Fish and Adams Railroad depot by the sketetal remains of the Deputy Kevin Furkin due to

The structure, owned by Department said Thursday structure, officers noted. Con Rail, quickly turned into a that the fire was of a blazing mass after the alarm suspicious nature and had appeared that the fire origiwas turned in at 5:45 p.m. been turned over to the Detec- nated in the center section of tive Division for furthur the building which measured investigation.

The first rail line through Adams was completed in 1851 under the Rome, Watertown & Ogdensburg system. New York Central leased the lines in 1891.

RAILROAD STATION BURNS - Firemen from three departments battled the blaze which destroyed the abandoned railroad station in Adams last Wednesday. The structure was engulfed in flames when firemen arrived and intense heat ignited the end of Agway facilities nearby. Firefighters quickly extinguished the fire to prevent major damage to the Agway building. The old railroad station, believed to have been constructed around 1900 or earlier, had been used for storage facilities in recent years but was vacant at the time the fire erupted.

Lisk Bridge

Lisk

Jisk Bridge

BEFORE AND AFTER - The top photo [from the South Jefferson Historical Assn. collection] shows the Adams railroad depot as it appeared in 1909 when passenger service was widely used. The bottom photo shows firemen battling the blaze that completely destroyed the abandoned station last Wednesday. The alarm was turned in at approximately 5:45 p.m.