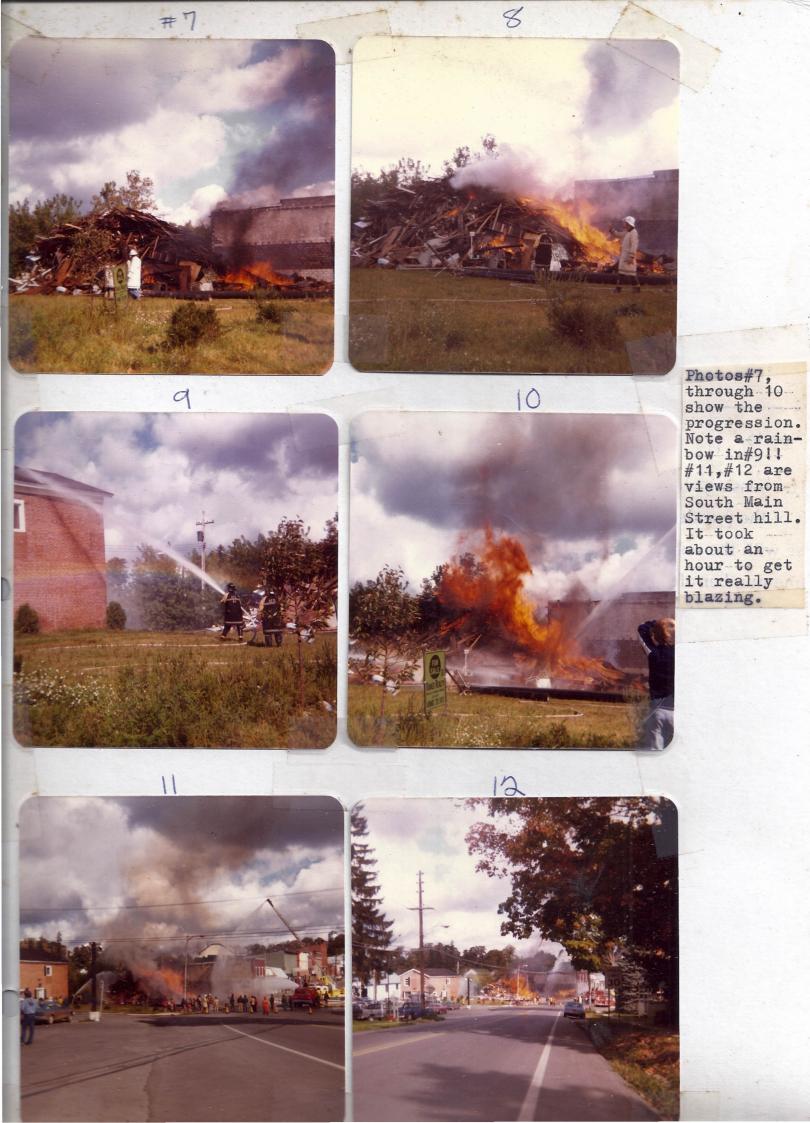

river views are quite pretty.

These next 13 pictures were taken on Sept 21,1980. It is a sequence of the controlled burning of the Jay-Kay Laundromat by Adams Fire Co. and many other co. from the surrounding towns. The fire buildings were first watered down. See #2, #3, #4. First photo shows a sign on the pile saying, "Laundrymat closed for repairs."!! #5 and #6 shows the fire fire being set.about 10 A.M. It

This last photo of the sequence #13, was taken hours after the fire began. It continued to burn for many many hours after that. It will probably be converted into parking area.

TO THE LEFT, LOOKING EAST ON PARK ST. BRIDGE - OCT. 1980
ABOVE, MORTH PARK ST- OCT 1980