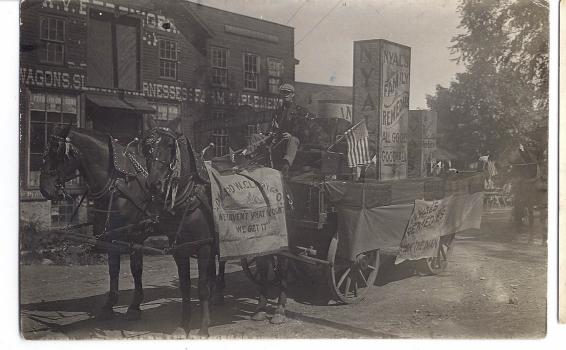

The Wade Buick-Pontiac VanWaldick joined the firm in noted that some property had never undertaken, the firm facilities. Although it was year,

FROM 1980 LABOR DAY PARADE

REMINDERS OF THE PAST--When the siding was removed from the South Jefferson Historical Association's building on Grange Avenue, it was like turning back the pages of time. The old lettering for Frazer Bros. Machine Shop, manufacturers of one and two cylinder marine engines from 1908 to 1914, was clearly visible. The engines [such as the one

pictured which is on display at the museum annex], were shipped to many countries to power fishing vessels. Frazer Bros. also served as the Durant auto dealership and the building later housed Edward Groves' machine shop for nearly 20 years. It was purchased this year from Kenneth Barrett. JOURNAL PHOTOS

# Museum Uncovers Signs For Old Engine Firm

there was a reminder of the earlier this year. past. The signs for the comweathered wood.

Shortly after the turn of the property to the Frazer ported engines were made in entury, Frazer Brothers Brothers in February, 1905, one and two cylinder models George and John) were turn- and the property remained and were shipped to many ng out small marine engines under that ownership until countries for use in fishing which were shipped all over June, 1950. Arthur E. Harley crafts. The single cylinder the world. Those engines were owned the property for a short engines were rated at 1½ manufactured right here in time before it was sold to horsepower while the larger Edward Groves in 1954. Mr. ones developed approximately Last week, when the old Groves, operated a welding 4 h.p. The engines, which siding was removed from the and machine shop at the were started by a large flybuilding on Grange Avenue location for many years before wheel, could be hooked up in which was purchased earlier it was sold to Kenneth Barrett tandem for more power. (The this year by the South Jeffer- in 1972. The historical associa- museum has one of the enson Historical Association, tion purchased the building gines on display in an old

The Frazer engines were pany were still visible on the manufactured here during a firm served as the Durant auto six-year span from 1908 to dealership in Adams. William Dixon deeded the 1914. The 2-cycle, double-