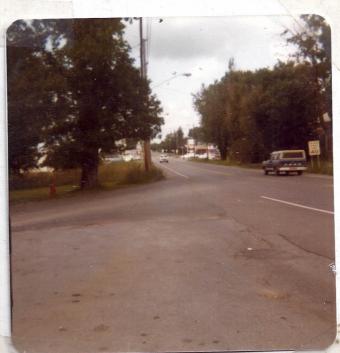

Upper right is a view looking down Prospect St. Lower left is a view of Clay Street as seen from High St. Lower right is taken from the end of Prospect St (once called North St.) and is looking toward Watertown out Route 11.