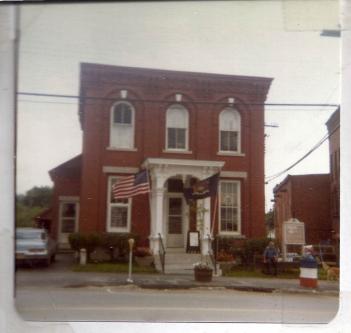

#### BRICK BUILDING AT 37 East Church Street

standing

The Jefferson County Bank, the oldest bank building in the County was probably erected in the year 1816 and business opened June 20. 1817. It was later moved to Watertown. The kwx building became various other enterprises, among them being a school and dwelling place. Behind this building and to the left as you face it from Church Street is a single foundation that was probably where the site of the Adams Seminary was located. This was a school for females, taught by Miss Willard of Troy. Later it was occupied by the Presbyterian Society for a session room or chapel. Among the owners were P.C. Maxon, (1864), The Doxtaters, Otis Edgar and his son Donald Edgar (1959 ---- )Till 1980. This sold to Thomas & O'CORNELL.

Upper left-erected 1865. Was Hungerford's Bank; Adams National Bank; Farmer's National Bank. Changed into a residence, then in 1973, officially made into Historical Society. Upper rightis the Marine Midland Bank. (Sitting on the bench in front of
the Museum is Harold Cory, longtime native of Adams.