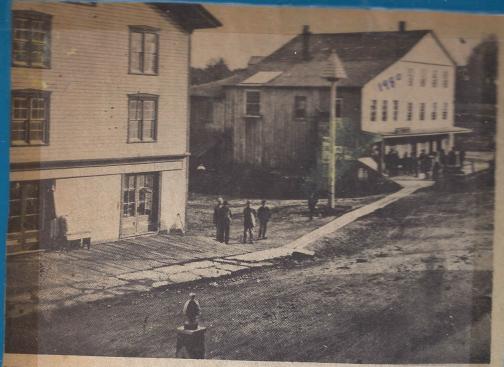

Lower left is the Arco Gas station on the corner of Liberty and So. Main st. There was a hotel at one time here, owned by S. Goodrich. in the 1860's. To the right about where the cars are parked, was a big bldg. last used as apartments, which burned. Lower right is taken from the Arco looking downtown. Note the grassy lot on the corner of Liberty and Main. There was G.\$B. Hardware, a beauty shop-called Cher's-and a liquor store, the latter owned by Donald Edgar. In the 1970's, the liquor store caught fire, and all these businesses were engulfed in flames. Observe the sagging Jay-Kay Laundromat. Across the street from it is the South Jefferson Rescue Squad. On its stead was at one time a saw mill and grist mill which obtained its power from a dam which crossed the creek near the downtown bridge; the dam gave way in the 1930's. Later, the site had on it a gas station. Upper left is a view from the lawn belonging th the old W. Dixon home top of So. Main St.; Hoper right is looking downtown from the lawn of what was the old Catholic church, now apartment house on So. Main St.

MILL AND CARRIAGE FIRM IN 1869-This view of the East side of Main Street, Adams, in 1869 shows the Red Mill which was located adjacent to the creek [present site of South Jefferson Rescue Squad facilities] and the G.S. Dodge carriage manufacturing firm on the corner of Spring Street. The mill was believed to have originally been built in 1828 and was operated for many years by E.J. Seeber and later was owned by W.A. Mather. The mill was torn down and a gas station erected at that site in the early 1900's. This photo was provided by the South Jefferson Historical Association.

Compare this old clipping with the photo below of the same area.

Just beyond the white bldg. which is the Rescue Squad Bldg. is Spring St. On the southern side of the corner of Spring St and Main St. was a drug store. Also, on that same side, only further out Spring St by a few yards was the site of School House No.6. on the 1864 map. It is most likely the same site as where the Larkins bldg. now is.