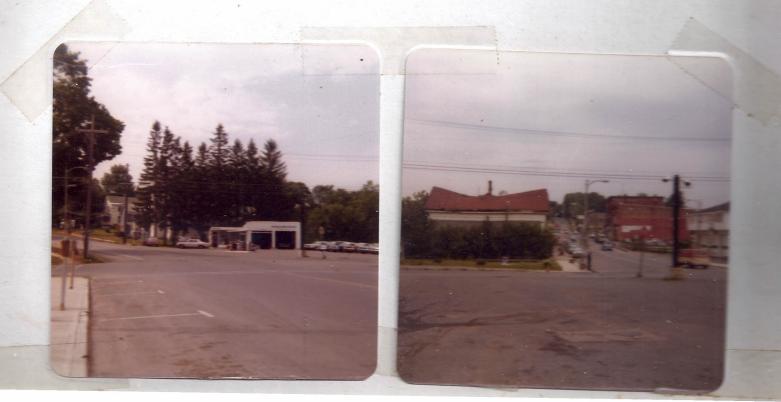

The ADAMS AGWAY...located just off West Church Street.Upper left shows an entrance virtually hidden due to overgrowth. Without a doubt, the gite housed other long fergotten businesses.

Lower right is a view of Agway as seen from the old depot.

The Agway was once the R.P. White Malt house. At one time, the street-then called Railroad St., was level with the tracks that now are on the underpass! This explains the use of the front (now side) door. Phelps St. at one time crossed these tracks.

R.P.White sold his malt house in 1876 to W.A, & E.J. Waite who established their own Malting business.

Lower right was probably an original part of RosemaryCreamery which was what Dairylea originally was.