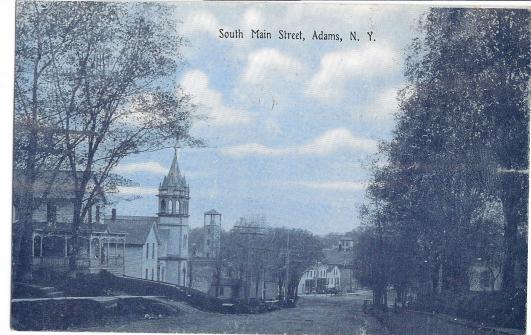

Upper left-Assembly of God Church looking out South Main St. Its present pastor is Jack Isbister. The green home is owned by Frederick Shoemaker; down the road also is the Jehovah Witness's Kingdom Hall.

Upper right-Baptist church, present pastor, Peter Bolster. Organized in 1805. First Adams site was built in 1838 after moving here from the Adams Center area. It is on East Church St.

Lower left-once a Free Methodist church, located on the corners of Spring St and So. Park St. (South Park St. was known as Factory St, at one time.) Lower right-also a church now converted into apartment houses. It is at the foot of South Main St. hill.

Upper left-the Catholic church-St.Cecilia's-it is on Grove St. The nuns live in a house right next door. Well Baby Clinics are held here Upper right is the Episcopal church on East church street. It is

Lower left is looking out Eat Curch St. The picture includes the Methodist Church as well as the Shop'n'Go Plaza, which houses the Jreck Sub Shop, Mercer's Shop'N'Go, and Watertown Savings Bank. The Meth. church is pastored by Roland Perkins. The church was org. 1827 and their first place of worship was bought from the Presbyterians-which later burned, and in 1852, a new one built on the same site Lower right is looking Up East Curch St. at what is now the Mason Hall. It was the Presbyterian church-the oldest in town-org. in 1803. Charles G. Finney preached in this church, afterwards becoming a nationalized evangelist. The original site of the Pres. church was where the Methodist church is-The Pres. built their new church across the street in 1827, where it yet stands. even after having been lightning struck during a service in 1828.