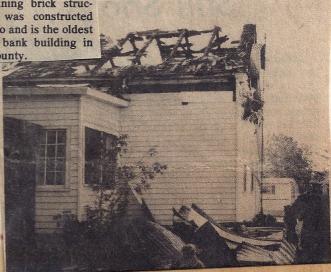

Four apartments are housed in the adjoining brick structure which was constructed 162 years ago and is the oldest "standing" bank building in **Jefferson County** 

The Jefferson County Bank was located at Adams on June 20, 1817, as a compromise between Watertown and Brownville which were both being considered for the bank's location. Information from the South Jefferson Historical Association's files. states that a fine substantial brick structure was erected for it's use at the present site. For a short time the bank flourished here, but was moved to Watertown in 1824.

The building served as a school in 1829 and again in 1856 and for nearly two decades between these dates was owned by the Dextater family. Peter Dextater, an ancestor, was the first to receive a deed to land in Adams

#### BRICK BUILDING AT 37 East Church Street

standing

The Jefferson County Bank, the oldest bank building in the County was probably erected in the year 1816 and business opened June 20. 1817. It was later moved to Watertown. The kwx building became various other enterprises, among them being a school and dwelling place. Behind this building and to the left as you face it from Church Street is a single foundation that was probably where the site of the Adams Seminary was located. This was a school for females, taught by Miss Willard of Troy. Later it was occupied by the Presbyterian Society for a session room or chapel. Among the owners were P.C. Maxon, (1864), The Doxtaters, Otis Edgar and his son Donald Edgar (1959 ---- )Till 1980. This sold to Thomas & O'CORNELL.