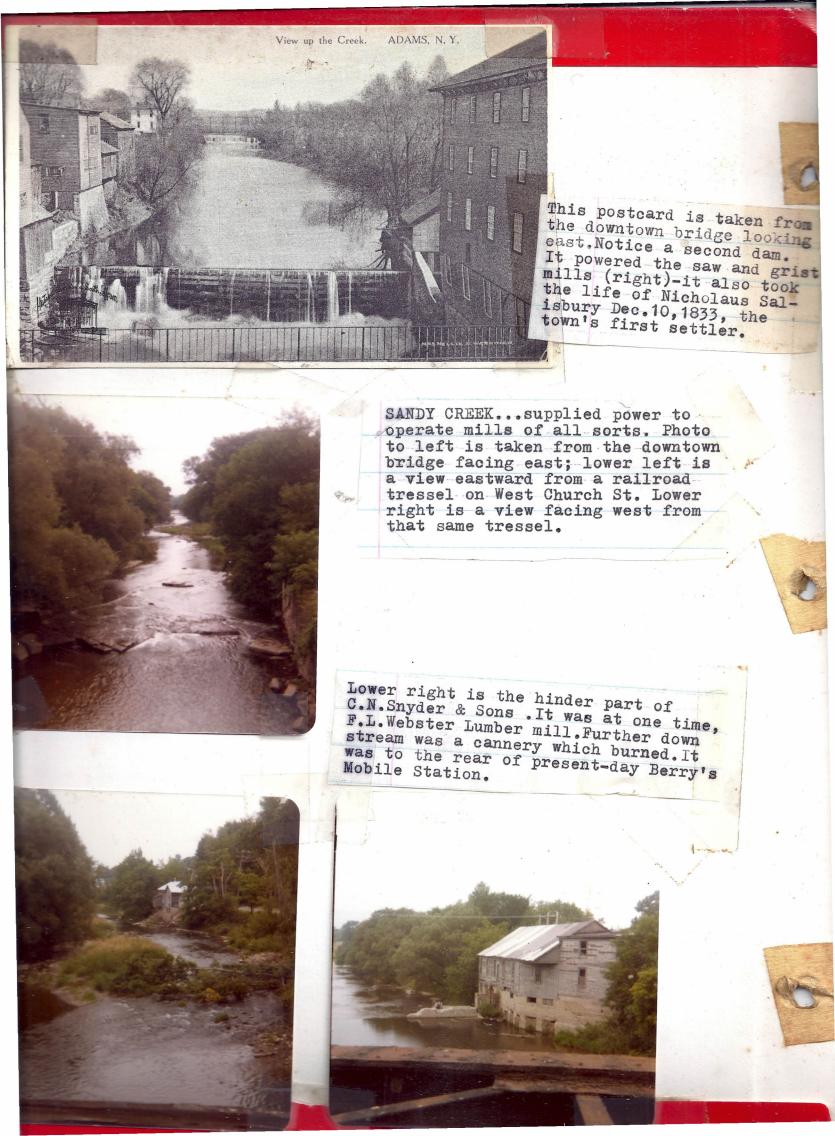

ADAMS, NEW YORK...is situated in the southern part of Jefferson County, surrounded by on the north, Hounsfield; south, Lorraine; west, by Henderson and east by Rodman.It is watered by Sandy Creek. The town was formed April 1, 1802 from Mexico, and received its name in honor of Pres. John Adams.It was known also as Aleppo and No.7, and was part of the "Eleven Towns" or "Black River Tract."

The water tower..located on Route 11 or North Main Street ersberg stands on "Doxtater's Hill."

Trapper<sup>™</sup>
PORTFOLIO

All along Sandy Creek area were many old, mostly abandoned factories. The Roy Green house, now used for storage by K-B Motors, was at one time E.D.Spicer's candle and Soap factory. About where O.D. Greene is was a woolen factory, est. by Julius Fox, 1860-sold to various owners over the years, e.g. W.R.Willis, Jr.; in 1864, to Wm. Wheeler; 1889, to W.H. Proctor, of Ogdnesburg, who formed the Adams Lumber Co. There was a planing mill and a blind & sash mill, est. 1860 by W.C. Wheeler; opposite the bank where Grange Ave, now runs was a tannery, est. 1831 by J.S. Lewis; another tannery owned hy the Weavers. Along Liberty St. bank was cheese factory, est. 1864 by Huestis, Lewis and Ingraham. About opposite the creek was Holman & Withington Foundry and Machine; along Spring St. bank about where the Niagara Mohawk sublet is was a Brewery and Malt house owned by Kellogg and Patrick.