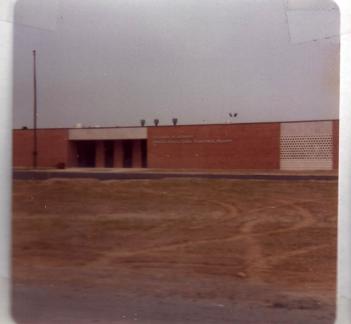

Lower left is looking down East Church St. from Rod's Big M. parking lot. Lower right is the Adams High School Bldg. now only used for elementary grades. Original bldg was erected & opened Aug. 28, 1870 and accommodated 60 boarders and 200 day pupils and was college level. In 1882, it was sold for debts and the old name Adams Collegiate Inst. was restored and school then held in the Cooper Block -owned by the Dwights-it burned out, the Dwights applied the insurance money to the indebted bldg. and in 1884, was again the Hungerford Collegiate Inst. Orlo B.Rhodes, pres.