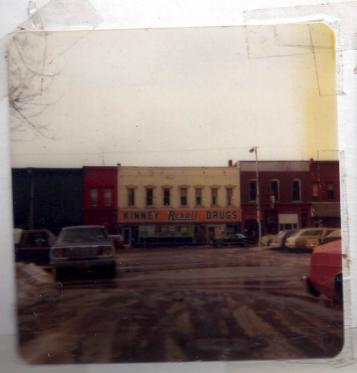

Upper left-the West side of Main St. From left to right: Jay-Kay Laundromat; "Adams Ale", was called Duggan's more popularly at one time; small white bldg. was Cooper's Shoe store, orig. est by Geo.? Cooper from England and sold in 1980 to Cal Thompson; last bldg.is Gould's Bar and Grill. At one time where Adams Ale was a parking lot which proved to be dangerous when a woman accidentally drove off into the creek in her car and was killed.

Upper right-west side of Main, cont.from left to right:again.Gould's:

Belloff's Dept. Store, est by Aaron Belloff 1914@ He was orig. a travelling salesman in a way. A persistent Jewish businessman, who packed his wares on his back; eventually he used horse wagons. Mr. Belloff was known for his generosity-every Christmas be gave equal sums to churches even in nearby towns. Red bldg. is an insurance agency (Sinclair); Lower left continues with: begin with Kinney's; left of that, Marty's Restaurant; Insurance (McIlvanie Brown); Lower right, cont.: Jefferson County Journal, and finally, the Dwight Block, which houses Ring's Dept. Store (owner: Fred Ring)