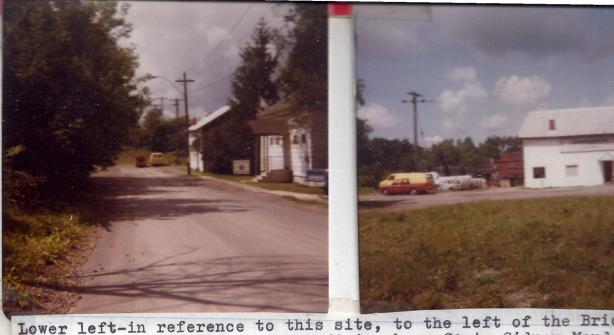

Lower left-in reference to this site, to the left of the Brick Hotel, the last site on the left is where Capt. Sidney Mendell, in 1859, began con struction of a three story wooden bldg. by the depot, called the Basswood Hotel. There was a mineral springs in this area-where Dairylea is now-and these springs brought in people. But for lack of finances, he sold it to S.D.Hungerford, who finished it and used it for the Hungerford Collegiate Inst. which opened Sept.8, 1864. It was originally incorporated under the

Lower left is the Brick Hotel. It was around this same area that the Hungerford Collegiate Institute was originally located. Lower right is a photo of Dairylea, which is at 23 Phelps St.

RURAL Cemetery (left) was incorporated Jan. 17, 1848, Feter Doutater, First Free Some rubbings from tombs there reads NICHOLAUS SALISBURY the first settler in this town Born April 2,1762 Died Dec. 10, 1873 HIS WIFE Rowsens Wheelson's Born Dec. 20,1760 Died 1802.