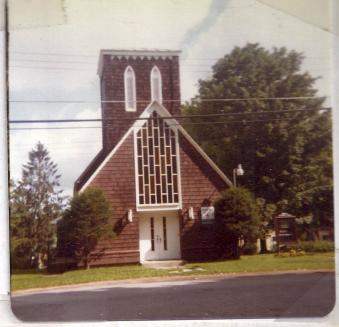

Upper left-Assembly of God Church looking out South Main St. Its present pastor is Jack Isbister. The green home is owned by Frederick Shoemaker; down the road also is the Jehovah Witness's Kingdom Hall.

Upper right-Baptist church, present pastor, Peter Bolster. Organized in 1805. First Adams site was built in 1838 after moving here from the Adams Center area. It is on East Church St.

Lower left-once a Free Methodist church, located on the corners of Spring St and So. Park St. (South Park St. was known as Factory St, at one time.) Lower right-also a church now converted into apartment houses. It is at the foot of South Main St. hill.

Upper left-the Catholic church-St.Cecilia's-it is on Grove St. The nuns live in a house right next door. Well Baby Clinics are held here Upper right is the Episcopal church on East church street. It is