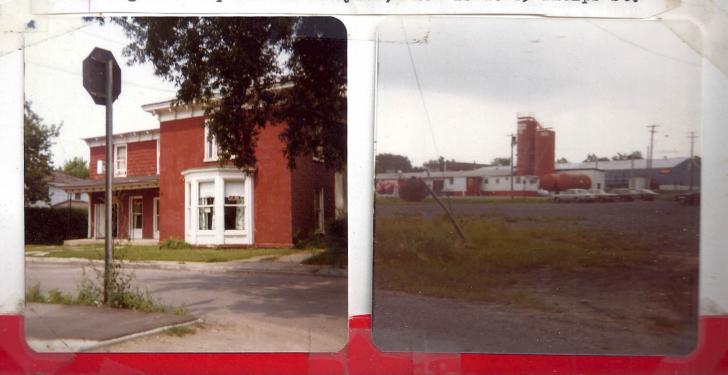

Upper left is a view looking down South Park Street from East Church St. The brick bldg is the Baptist parsonage, presently occupied by Rev. Peter Bolster and Family. The white bldg. with the big white columns is Piddock's Funeral Parlor.